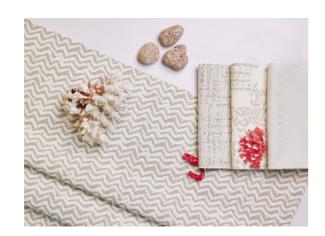

Kolymbetra is the first ever **embroidered** indoor-outdoor chenille.
Inspired by traditional Sicilian embroidery.
Easy-care.

Levante is inspired by the ever-changing flow

of nature.

Change gifts us with new eyes: it encourages us to draw closer, to cherish details and moments hic et nunc - here and now -, for tomorrow they will be different. And you will too.

Manufactured in Italy from premium Italian solution-dyed acrylic yarns, Levante features a collection of indoor-outdoor fabrics with a natural and sophisticated Mediterranean look and the softest of hands. Its palette is elegant and versatile, ranging from White to Beige, from Blue to Gray.