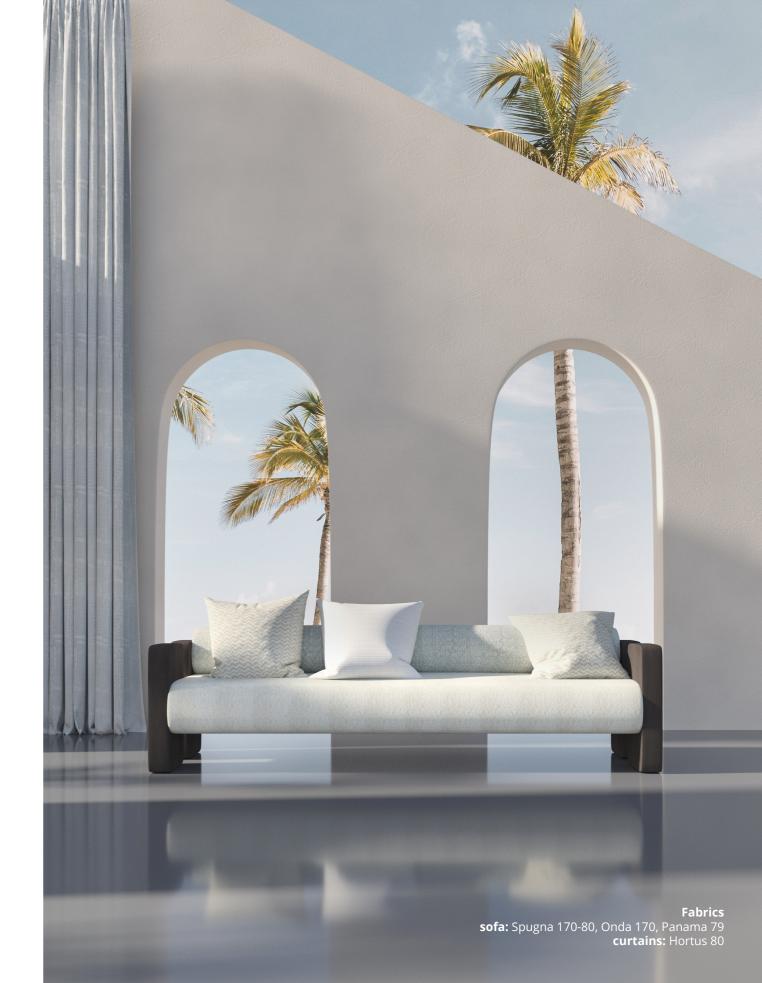

Manufactured in Italy from premium Italian solution-dyed acrylic yarns, Levante features a collection of indoor-outdoor fabrics with a natural and sophisticated Mediterranean look and the softest of hands. Its palette is elegant and versatile, ranging from White to Beige, from Blue to Gray.