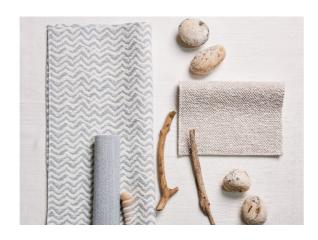

Kolymbetra is the first ever **embroidered** indoor-outdoor chenille.
Inspired by traditional Sicilian embroidery.
Easy-care.

Levante is inspired by the ever-changing flow

of nature.

Change gifts us with new eyes: it encourages us to draw closer, to cherish details and moments hic et nunc - here and now -, for tomorrow they will be different. And you will too.

Manufactured in Italy from premium Italian solution-dyed acrylic yarns, Levante features a collection of indoor-outdoor fabrics with a natural and sophisticated Mediterranean look and the softest of hands. Its palette is elegant and versatile, ranging from White to Beige, from Blue to Gray.