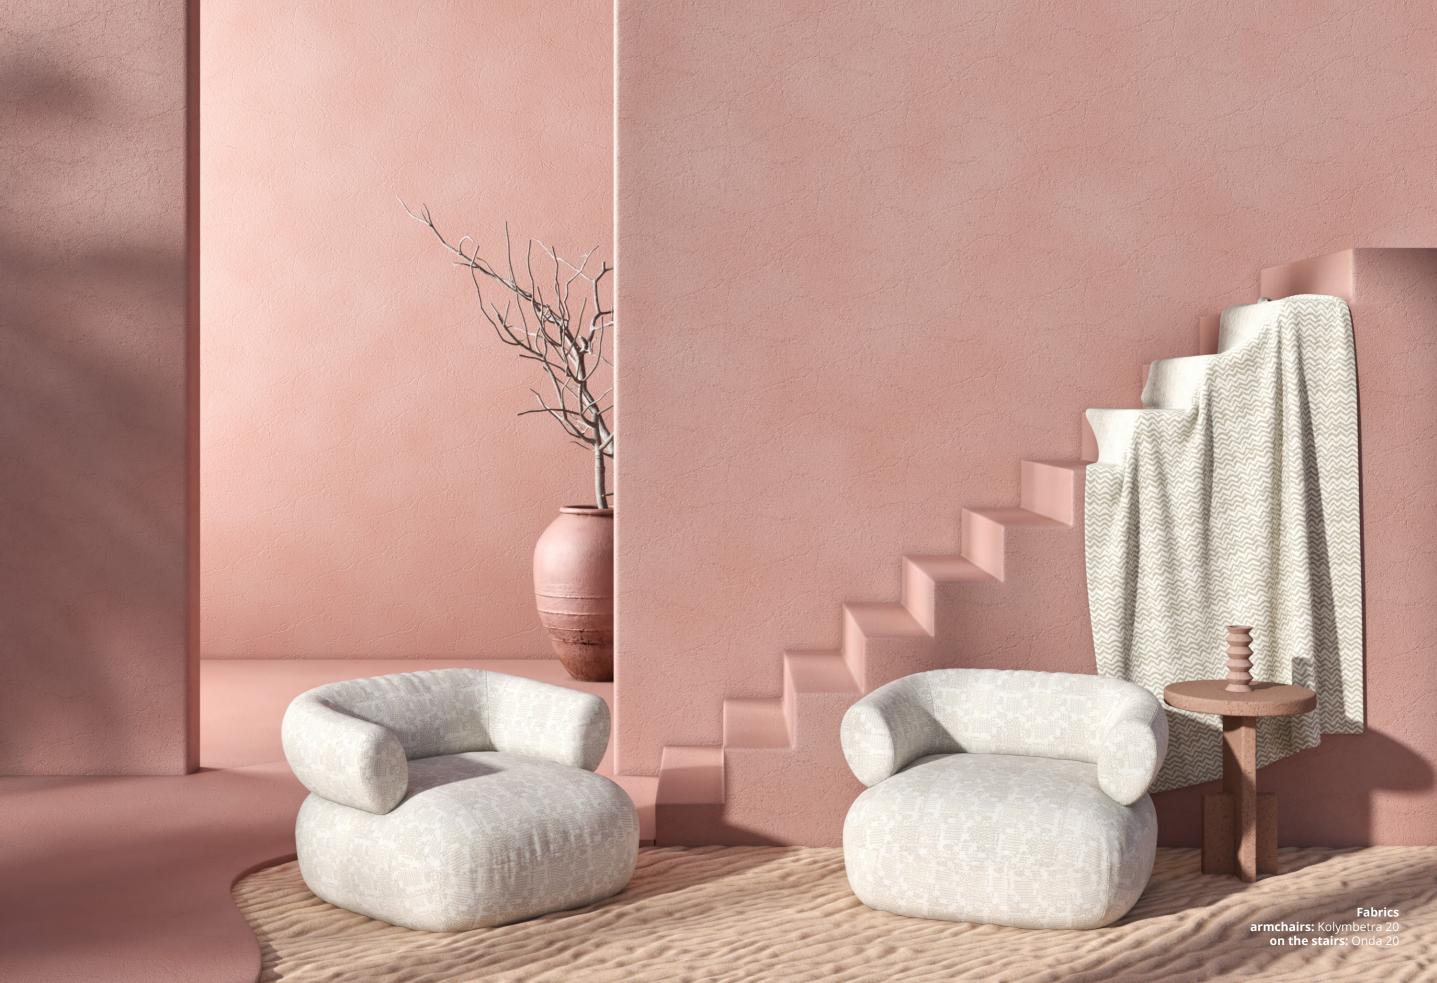

Kolymbetra is the first ever **embroidered** indoor-outdoor chenille.
Inspired by traditional Sicilian embroidery.
Easy-care.

Levante is inspired by the ever-changing flow

of nature.

Change gifts us with new eyes: it encourages us to draw closer, to cherish details and moments hic et nunc - here and now -, for tomorrow they will be different. And you will too.

Manufactured in Italy from premium Italian solution-dyed acrylic yarns, Levante features a collection of indoor-outdoor fabrics with a natural and sophisticated Mediterranean look and the softest of hands. Its palette is elegant and versatile, ranging from White to Beige, from Blue to Gray.