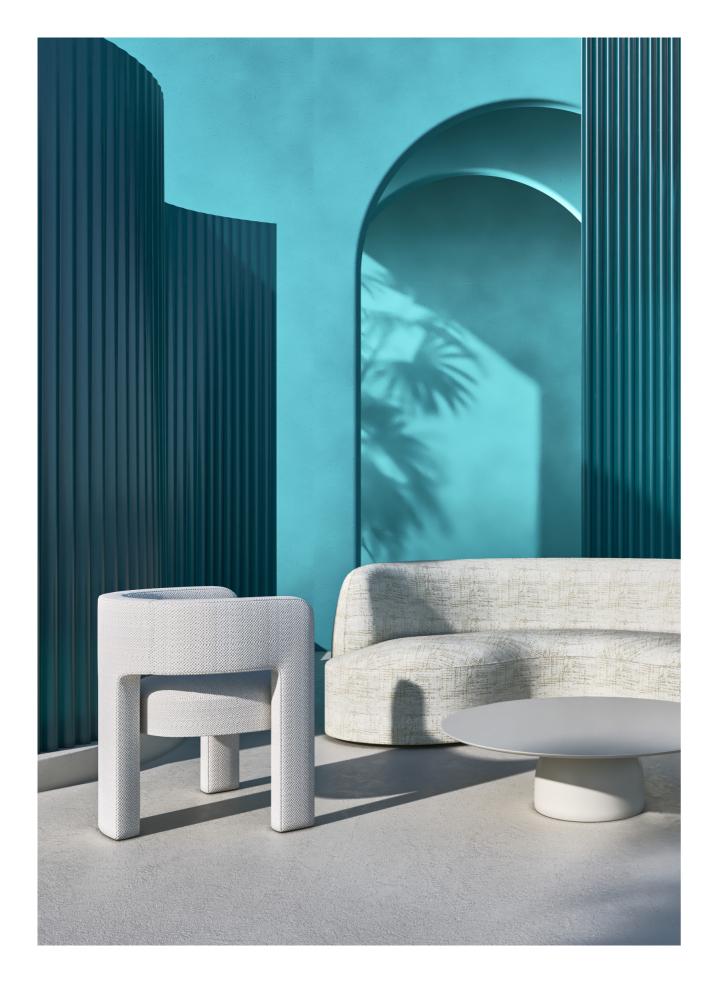

Kolymbetra is the first ever **embroidered** indoor-outdoor chenille.
Inspired by traditional Sicilian embroidery.
Easy-care.

Levante is inspired by the ever-changing flow

of nature.

Change gifts us with new eyes: it encourages us to draw closer, to cherish details and moments hic et nunc - here and now -, for tomorrow they will be different. And you will too.

Manufactured in Italy from premium Italian solution-dyed acrylic yarns, Levante features a collection of indoor-outdoor fabrics with a natural and sophisticated Mediterranean look and the softest of hands. Its palette is elegant and versatile, ranging from White to Beige, from Blue to Gray.