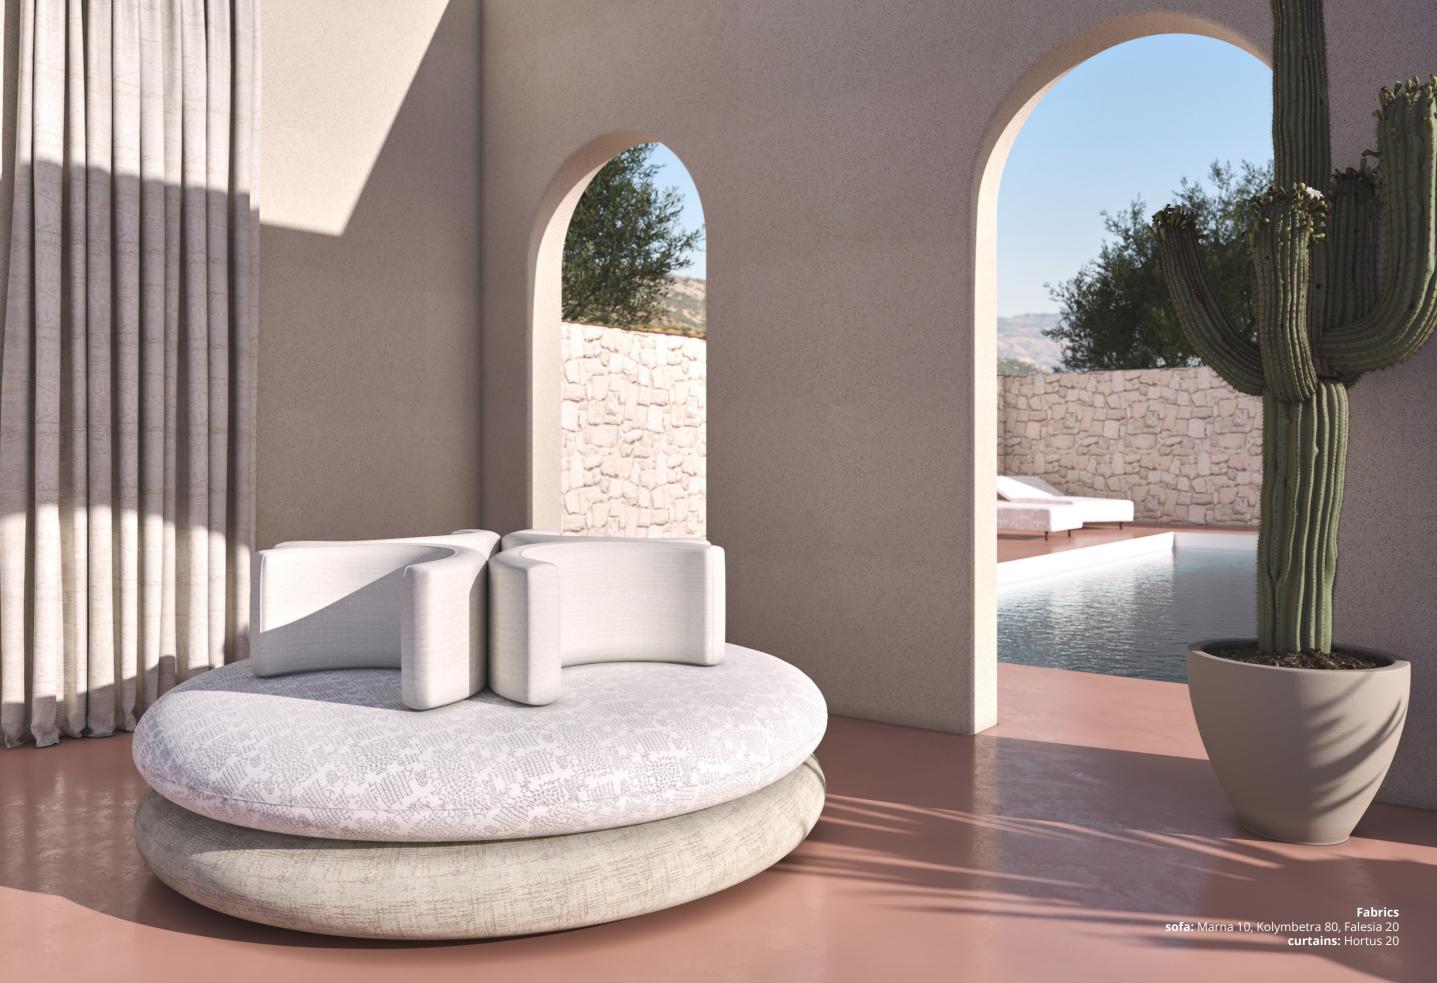

Kolymbetra is the first ever **embroidered** indoor-outdoor chenille.
Inspired by traditional Sicilian embroidery.
Easy-care.

Levante is inspired by the ever-changing flow

of nature.

Change gifts us with new eyes: it encourages us to draw closer, to cherish details and moments hic et nunc - here and now -, for tomorrow they will be different. And you will too.

Manufactured in Italy from premium Italian solution-dyed acrylic yarns, Levante features a collection of indoor-outdoor fabrics with a natural and sophisticated Mediterranean look and the softest of hands. Its palette is elegant and versatile, ranging from White to Beige, from Blue to Gray.