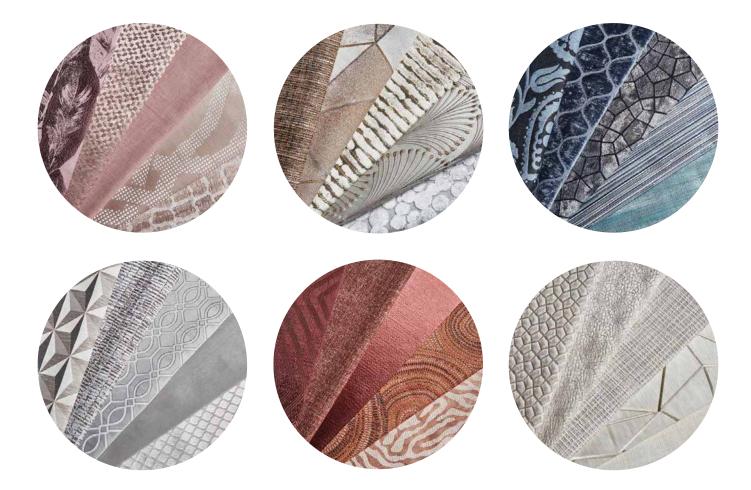

## SPECTRUM OF COLOUR 2

stunning plethora of designs in a variation of colourways, the Spectrum of Colour 2 box includes 8 books of fabrics to inspire a change within the home. With weaves, prints, embroideries, jacquards and more, this is the new essential guide to starting a new interiors journey. Including the industrial tones of Titanium, the deep blues of Oasis and the warming colours of Crimson, each book has been carefully collated to inspire a new fresh home styling.

# SPECTRUM OF COLOUR 2

From Left to Right, Top to Bottom; Peninsular Desert Crimp Gilded Alder Peacock Origami Green Tea Formation Forest Key Palm

Bonsai Plum Annaliese Blush Oslo Thistle Maasai Sandstorm Phineas Blush

Dolores Earth Point Copper Zircon Sandstorm Boudoir Gilded Monument Stone

Lancaster Royal Meteor Midnite Agate Sapphire Formation Sapphire Scatter Mineral

Delphine Fawn Kruger Mineral Skyscraper Chrome Velour Gunmetal Charleston Silver

Riddle Port Galaxy Volcano Secret Ruby Chinchiro Umber Serengeti Sahara

Origami Pampas Verity Ivory Dolores Chalk Fraction Chalk Whisp Vanilla