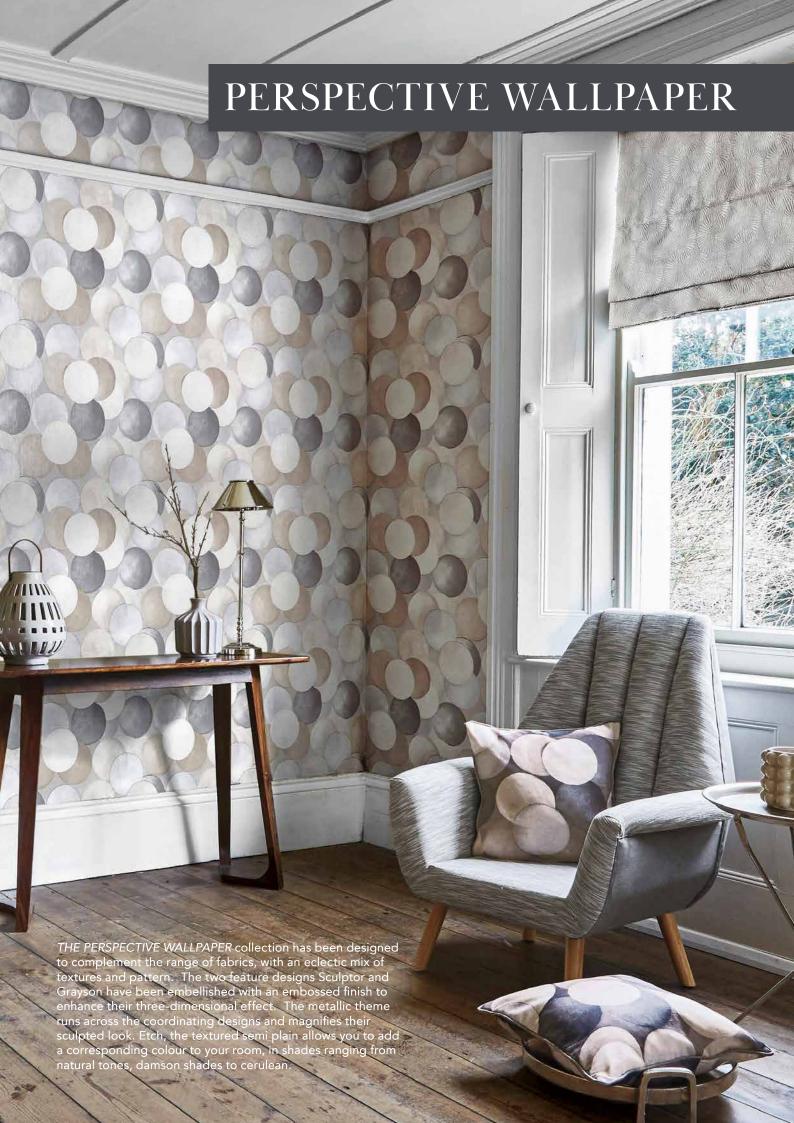

# PERSPECTIVE WALLPAPER

Circle Motif;
Grayson Pewter
Semi-Plain Texture;
Etch Damson & Pewter
Stone Collage;
Sculptor Quartz
Wave Motif;
Engrave Pewter
Marble Effect Abstract;
Chisel Stonewash