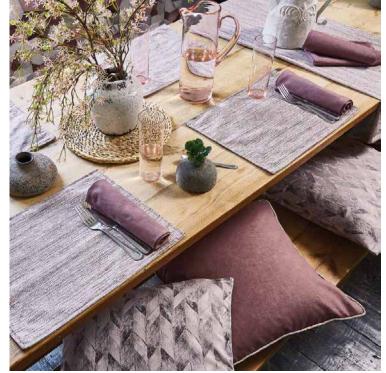

## SPECTRUM OF COLOUR 2

stunning plethora of designs in a variation of colourways, the Spectrum of Colour 2 box includes 8 books of fabrics to inspire a change within the home. With weaves, prints, embroideries, jacquards and more, this is the new essential guide to starting a new interiors journey. Including the industrial tones of Titanium, the deep blues of Oasis and the warming colours of Crimson, each book has been carefully collated to inspire a new fresh home styling.

# SPECTRUM OF COLOUR 2

From Left to Right, Top to Bottom; Peninsular Desert Crimp Gilded Alder Peacock Origami Green Tea Formation Forest Key Palm

Bonsai Plum Annaliese Blush Oslo Thistle Maasai Sandstorm Phineas Blush