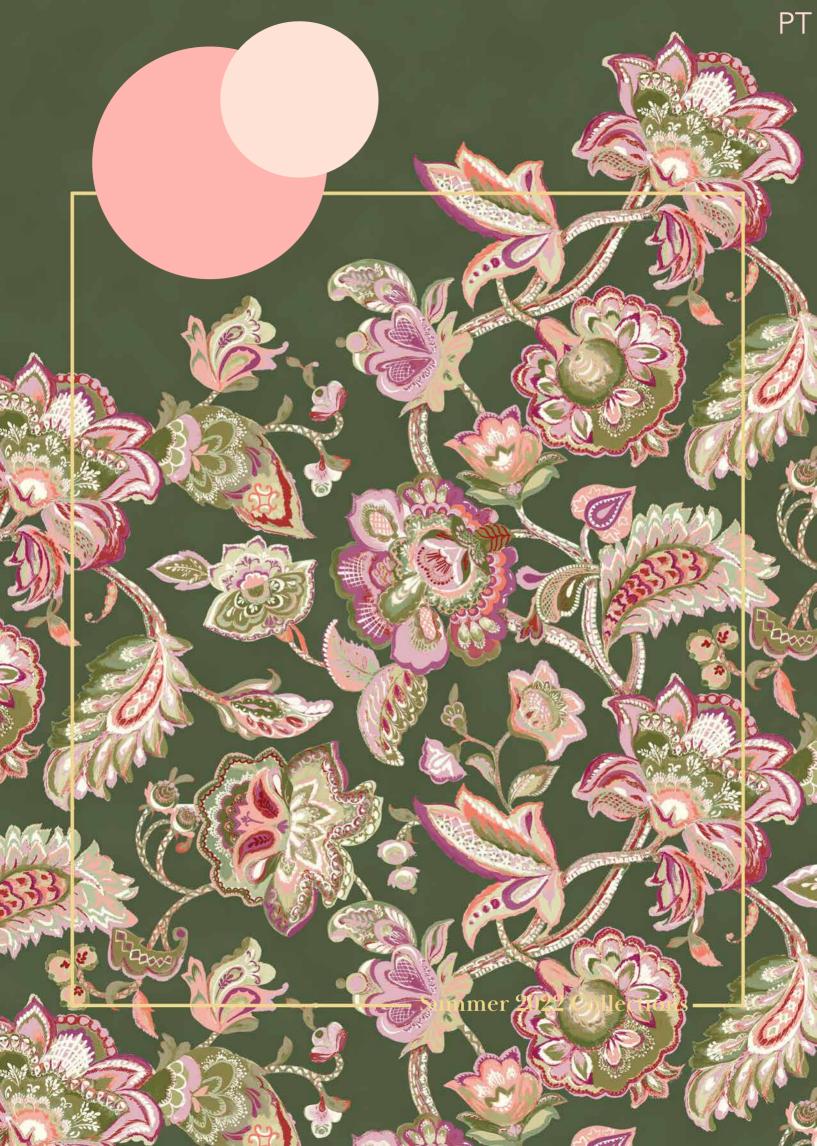

### **SRI LANKA**

Fruit Embroidery; Summer Fruits Lichen Damask; Tiana Lichen Jacobean Print; Kailani Orchid Tree Embroidery; Tree of Life Orchid Tile: Salina Lichen Floral Print; Kamala Lichen Plains; Oslo Candyfloss, Coral, Meadow, Mullberry & Petunia Rustic Parchment Velour Hunter