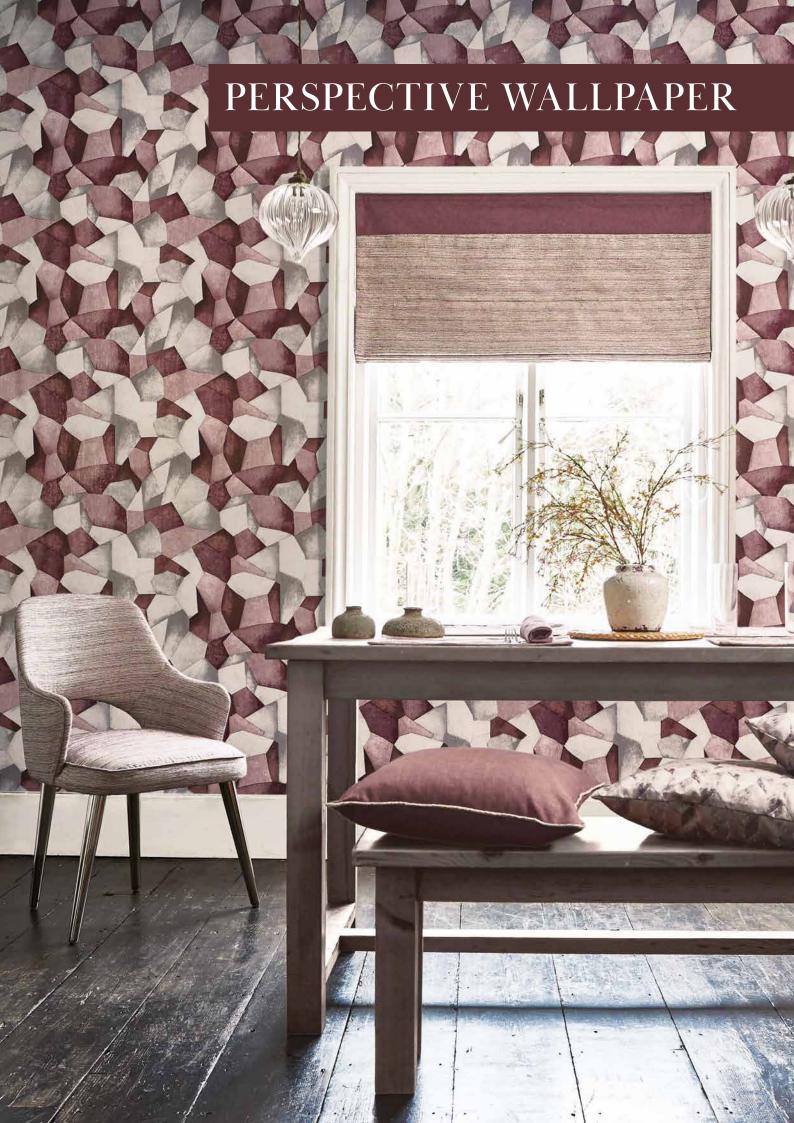

### PERSPECTIVE

Cross Stripe; Cast Pewter, Quartz & Stone Circle Print; Pendulum Pewter & Quartz Stone Collage; Statue Pewter & Quartz Fossil Motif; Carve Pewter & Quartz Diamond Optical Illusion; Sculpt Graphite & Stone Chevron; Convex Quartz & Stone Distressed Check; Ruben Pewter Plains; Oslo Carbon & Heather

# PERSPECTIVE WALLPAPER

Circle Motif;
Grayson Pewter
Semi-Plain Texture;
Etch Damson & Pewter
Stone Collage;
Sculptor Quartz
Wave Motif;
Engrave Pewter
Marble Effect Abstract;
Chisel Stonewash