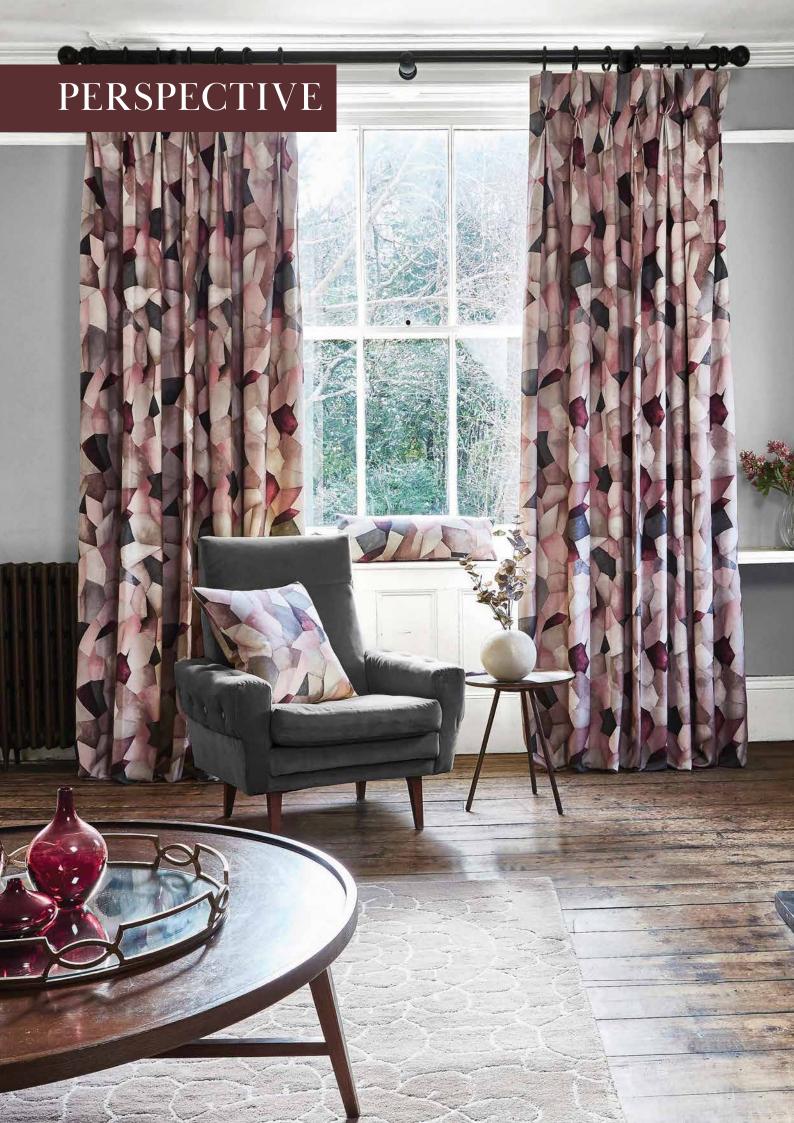

### PERSPECTIVE

Cross Stripe; Cast Pewter, Quartz & Stone Circle Print; Pendulum Pewter & Quartz Stone Collage; Statue Pewter & Quartz Fossil Motif; Carve Pewter & Quartz Diamond Optical Illusion; Sculpt Graphite & Stone Chevron; Convex Quartz & Stone Distressed Check; Ruben Pewter Plains; Oslo Carbon & Heather