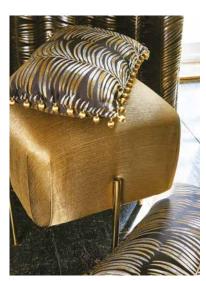

Tropical and luxury go hand-in-hand in the Echo Collection. Allow yourself to be transported through lush rainforests with the collection's maximalist depictions of exotic flora and fauna. Opulent jacquards remain the stars of the show, featuring two-tone palm leaves and tactile geometric designs presenting a subtle sheen. Suitable for upholstery, the collection's iridescent velvet showcases a striking animal print for entrancing focal points. A delicate, matt-finish palm embroidery provides a welcome contrast against prevalent hints of metallic, with a palette spanning opulent jewel tones, amber and midnight hues anchoring Echo's tropical take on grandeur.