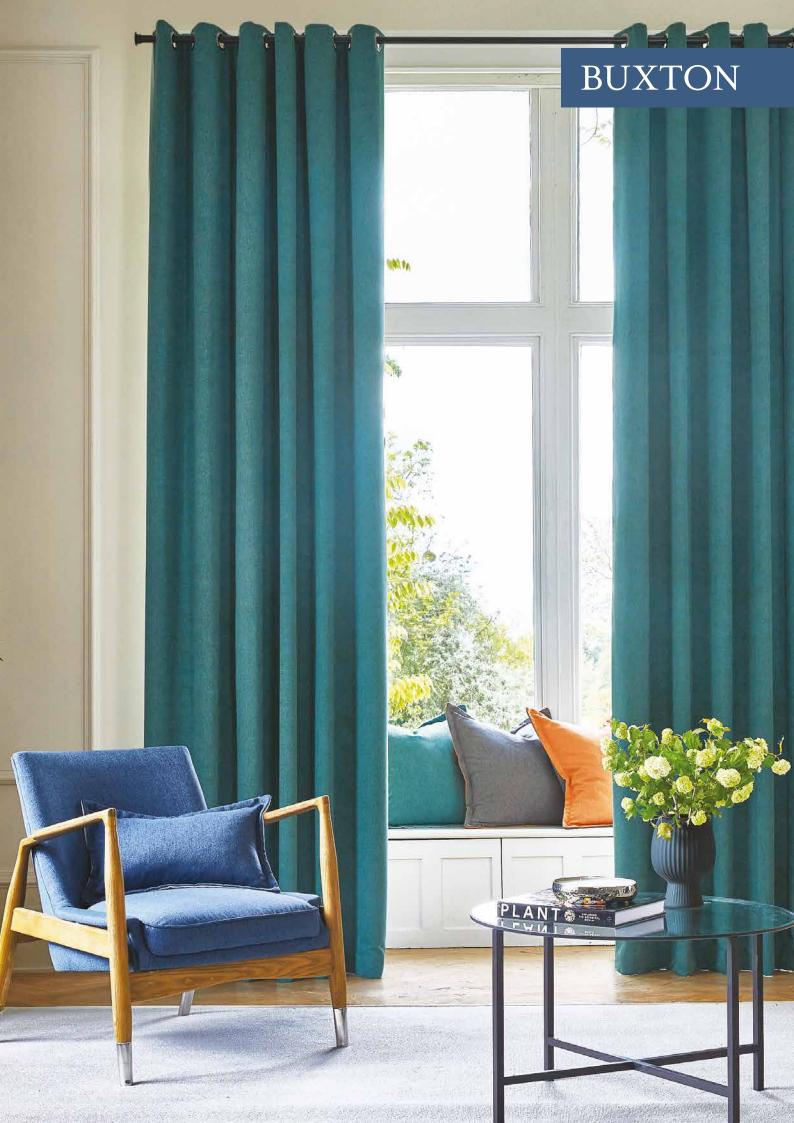

Presenting Buxton, the quintessence of simplicity and style. The collection's inherently versatile plain finish features a stonewash marl effect for added interest, suiting Buxton to upholstery, drapery, blinds, and accessories. A trend-led palette, spanning core naturals and enveloping charcoal hues to contemporary desert tones, firmly establishes Buxton as a core offering within the PT portfolio.

#### **BUXTON**

Colourways; Alloy, Carbon, Denim, Ginger, Mist & Peacock