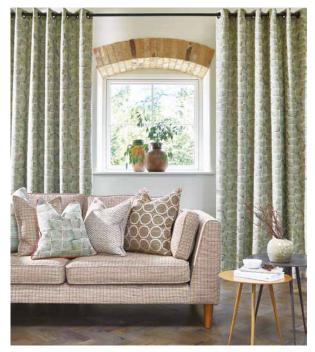

Diverse landscapes and rugged mountain ranges have been imaginatively interpreted in Sierra. Six intriguing weaves present multi-tonal finishes and space-dyed yarns throughout, guaranteeing visual interest. A circular, multi-dimensional design features a boucle yarn for a fresh take on the boucle trend, complemented by vibrant, small-scale geometrics and intriguing multi-dimensional finishes. An Earthy palette anchors Sierra's influences of rugged landscapes, spanning dusky pinks and natural tones to vibrant amber hues. Infinitely versatile, all designs are suitable for upholstery yet drape beautifully, perfect for whole-room schemes.