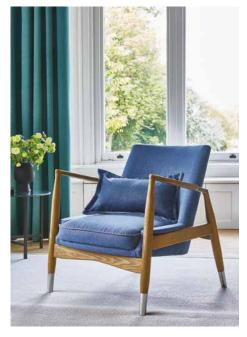

Decadence remains at the heart of the Opulence Collection. A faux silk finish presents a textured slub reminiscent of raw silk, anchoring the collection's luxurious nature. Thirty Seven decadent colourways, ranging from rich jewel tones and on-trend midnight hues to core naturals, encapsulate the most timeless and contemporary interior trends. Striking the perfect balance between elegance and versatility, Opulence is ideal for both drapery and upholstery, making itself at home in a range of interior settings.

Timeless yet contemporary, our enduringly popular Saxon fabric is now finished in 58 diverse colourways that encapsulate the most on-trend hues, from gentler neutrals to warming amber tones. Bolstering the collection's versatility, Saxon's revised palette offers countless ways to harmonise with individual tastes in home décor styling. A 100,000+ rub count suits Saxon to increasingly high traffic areas, and is ideal for upholstery, drapery, or accessories. The collection's wide-width option, Jorvik, is available in selected colours.