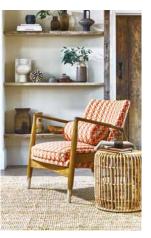

Encapsulating high fashion's revival of the folklore trend, Poetry presents a whimsical combination of prints, jacquards, and embroideries, paying homage to the Arts and Crafts movement. Suitable for upholstery, conversational Jacobean prints depict trailing florals and painterly woodland scenes. Poetry's delicately tactile embroideries have been finished using a range of techniques for maximum interest. Soft style geometrics provide a contemporary contrast against timeless finishes, with an embroidered sheer rounding off the collection's whimsical portfolio. Poetry's folklore story continues into the collection's palette, with warming tones ranging from delicate sages to deep navy hues owing a nod to the collection's ethereal influences.

#### **POETRY**

Trailing Florals; Story Forest Fern Leaf; Milne Forest Ogee; Verse Forest Leaf Embroidery; Charlotte Forest Leaf Damask; Script Forest Floral Embroidery; Louisa Forest Jacobean Floral; Library Forest Washed Ikat; Potter Stone Tree Embroidery; Ernest Forest Woodland Scene; Novel Forest