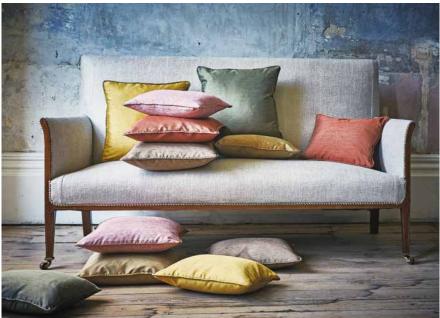

Decadence remains at the heart of the Opulence Collection. A faux silk finish presents a textured slub reminiscent of raw silk, anchoring the collection's luxurious nature. Thirty Seven decadent colourways, ranging from rich jewel tones and on-trend midnight hues to core naturals, encapsulate the most timeless and contemporary interior trends. Striking the perfect balance between elegance and versatility, Opulence is ideal for both drapery and upholstery, making itself at home in a range of interior settings.

Timeless yet contemporary, our enduringly popular Saxon fabric is now finished in 58 diverse colourways that encapsulate the most on-trend hues, from gentler neutrals to warming amber tones. Bolstering the collection's versatility, Saxon's revised palette offers countless ways to harmonise with individual tastes in home décor styling. A 100,000+ rub count suits Saxon to increasingly high traffic areas, and is ideal for upholstery, drapery, or accessories. The collection's wide-width option, Jorvik, is available in selected colours.