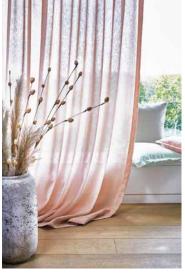

Say hello to Blanco. A trio of wide width sheers each present subtle interest within their strikingly simple designs, draping beautifully within even the largest of window spaces. Character is added through intricate herringbone and cross hatch finishes, designed to pair cohesively for entrancing layered window finishes. A palette of on-trend, warm neutrals showcase a stonewashed effect for an inherently lived-in feel. Hints of colour, ranging from sage tones to dusky pink hues, offer a characterful take on the trend for sheer fabrics.