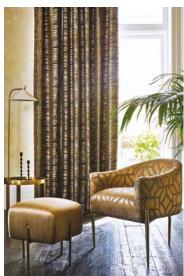

Decadence remains at the heart of the Opulence Collection. A faux silk finish presents a textured slub reminiscent of raw silk, anchoring the collection's luxurious nature. Thirty Seven decadent colourways, ranging from rich jewel tones and on-trend midnight hues to core naturals, encapsulate the most timeless and contemporary interior trends. Striking the perfect balance between elegance and versatility, Opulence is ideal for both drapery and upholstery, making itself at home in a range of interior settings.

#### **OPULENCE**

Colourways; Amber, Copper, Gold, Ivy, Mink & Orchid

Plains; Oslo Chrome & Ivory Josephine Fawn