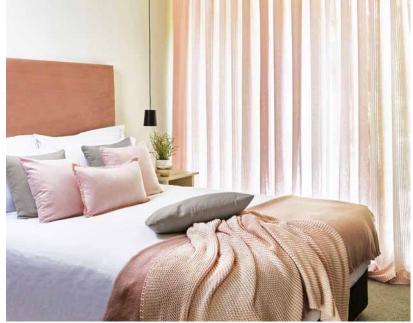

Say hello to Blanco. A trio of wide width sheers each present subtle interest within their strikingly simple designs, draping beautifully within even the largest of window spaces. Character is added through intricate herringbone and cross hatch finishes, designed to pair cohesively for entrancing layered window finishes. A palette of on-trend, warm neutrals showcase a stonewashed effect for an inherently lived-in feel. Hints of colour, ranging from sage tones to dusky pink hues, offer a characterful take on the trend for sheer fabrics.