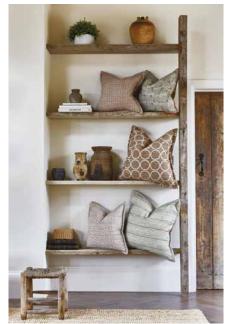

Encapsulating high fashion's revival of the folklore trend, Poetry presents a whimsical combination of prints, jacquards, and embroideries, paying homage to the Arts and Crafts movement. Suitable for upholstery, conversational Jacobean prints depict trailing florals and painterly woodland scenes. Poetry's delicately tactile embroideries have been finished using a range of techniques for maximum interest. Soft style geometrics provide a contemporary contrast against timeless finishes, with an embroidered sheer rounding off the collection's whimsical portfolio. Poetry's folklore story continues into the collection's palette, with warming tones ranging from delicate sages to deep navy hues owing a nod to the collection's ethereal influences.