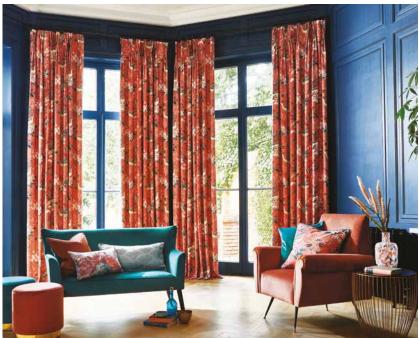

Encapsulating high fashion's revival of the folklore trend, Poetry presents a whimsical combination of prints, jacquards, and embroideries, paying homage to the Arts and Crafts movement. Suitable for upholstery, conversational Jacobean prints depict trailing florals and painterly woodland scenes. Poetry's delicately tactile embroideries have been finished using a range of techniques for maximum interest. Soft style geometrics provide a contemporary contrast against timeless finishes, with an embroidered sheer rounding off the collection's whimsical portfolio. Poetry's folklore story continues into the collection's palette, with warming tones ranging from delicate sages to deep navy hues owing a nod to the collection's ethereal influences.