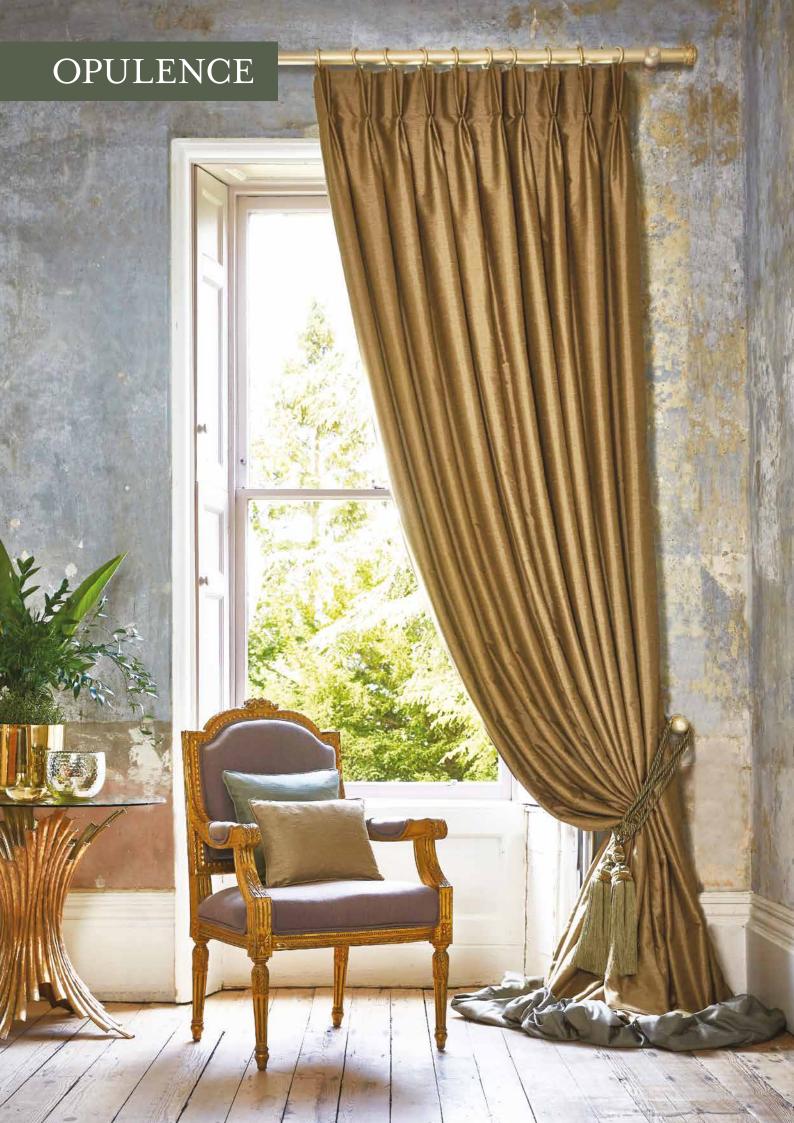

Decadence remains at the heart of the Opulence Collection. A faux silk finish presents a textured slub reminiscent of raw silk, anchoring the collection's luxurious nature. Thirty Seven decadent colourways, ranging from rich jewel tones and on-trend midnight hues to core naturals, encapsulate the most timeless and contemporary interior trends. Striking the perfect balance between elegance and versatility, Opulence is ideal for both drapery and upholstery, making itself at home in a range of interior settings.

#### **OPULENCE**

Colourways; Amber, Copper, Gold, Ivy, Mink & Orchid

Plains; Oslo Chrome & Ivory Josephine Fawn