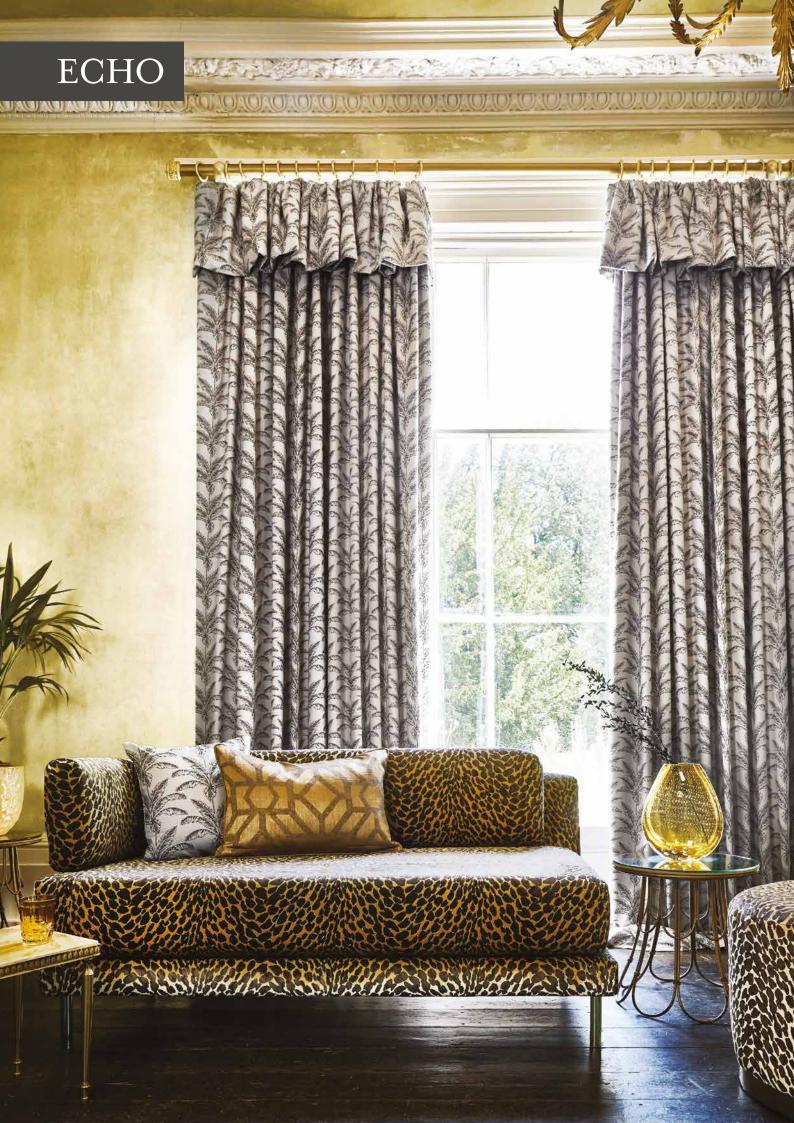

Tropical and luxury go hand-in-hand in the Echo Collection. Allow yourself to be transported through lush rainforests with the collection's maximalist depictions of exotic flora and fauna. Opulent jacquards remain the stars of the show, featuring two-tone palm leaves and tactile geometric designs presenting a subtle sheen. Suitable for upholstery, the collection's iridescent velvet showcases a striking animal print for entrancing focal points. A delicate, matt-finish palm embroidery provides a welcome contrast against prevalent hints of metallic, with a palette spanning opulent jewel tones, amber and midnight hues anchoring Echo's tropical take on grandeur.