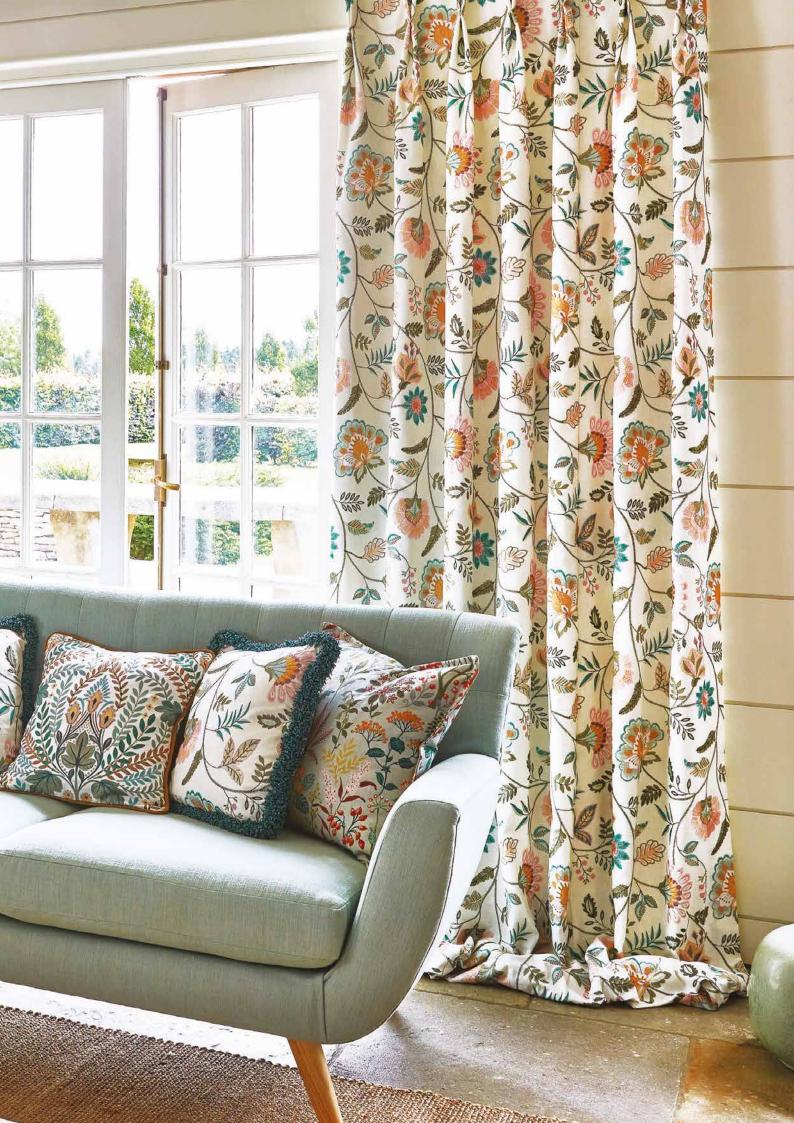

Encapsulating high fashion's revival of the folklore trend, Poetry presents a whimsical combination of prints, jacquards, and embroideries, paying homage to the Arts and Crafts movement. Suitable for upholstery, conversational Jacobean prints depict trailing florals and painterly woodland scenes. Poetry's delicately tactile embroideries have been finished using a range of techniques for maximum interest. Soft style geometrics provide a contemporary contrast against timeless finishes, with an embroidered sheer rounding off the collection's whimsical portfolio. Poetry's folklore story continues into the collection's palette, with warming tones ranging from delicate sages to deep navy hues owing a nod to the collection's ethereal influences.