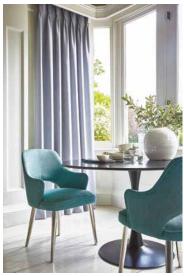

Say hello to Blanco. A trio of wide width sheers each present subtle interest within their strikingly simple designs, draping beautifully within even the largest of window spaces. Character is added through intricate herringbone and cross hatch finishes, designed to pair cohesively for entrancing layered window finishes. A palette of on-trend, warm neutrals showcase a stonewashed effect for an inherently lived-in feel. Hints of colour, ranging from sage tones to dusky pink hues, offer a characterful take on the trend for sheer fabrics.