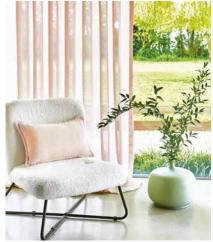

Say hello to Blanco. A trio of wide width sheers each present subtle interest within their strikingly simple designs, draping beautifully within even the largest of window spaces. Character is added through intricate herringbone and cross hatch finishes, designed to pair cohesively for entrancing layered window finishes. A palette of on-trend, warm neutrals showcase a stonewashed effect for an inherently lived-in feel. Hints of colour, ranging from sage tones to dusky pink hues, offer a characterful take on the trend for sheer fabrics.