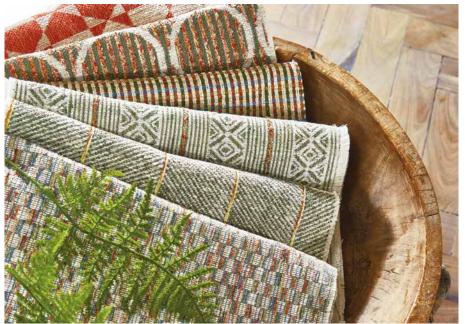

Diverse landscapes and rugged mountain ranges have been imaginatively interpreted in Sierra. Six intriguing weaves present multi-tonal finishes and space-dyed yarns throughout, guaranteeing visual interest. A circular, multi-dimensional design features a boucle yarn for a fresh take on the boucle trend, complemented by vibrant, small-scale geometrics and intriguing multi-dimensional finishes. An Earthy palette anchors Sierra's influences of rugged landscapes, spanning dusky pinks and natural tones to vibrant amber hues. Infinitely versatile, all designs are suitable for upholstery yet drape beautifully, perfect for whole-room schemes.

#### **SIERRA**

Multi-Tonal Geo; Sidley Sunset Windowpane Check; Columbia Cactus Aztec Stripe; Andes Cactus Geometric; Picchu Sunset Basket Weave; Rainier Cactus Circle Boucle; Crestone Cactus

Plains; Oslo Fern & Tango