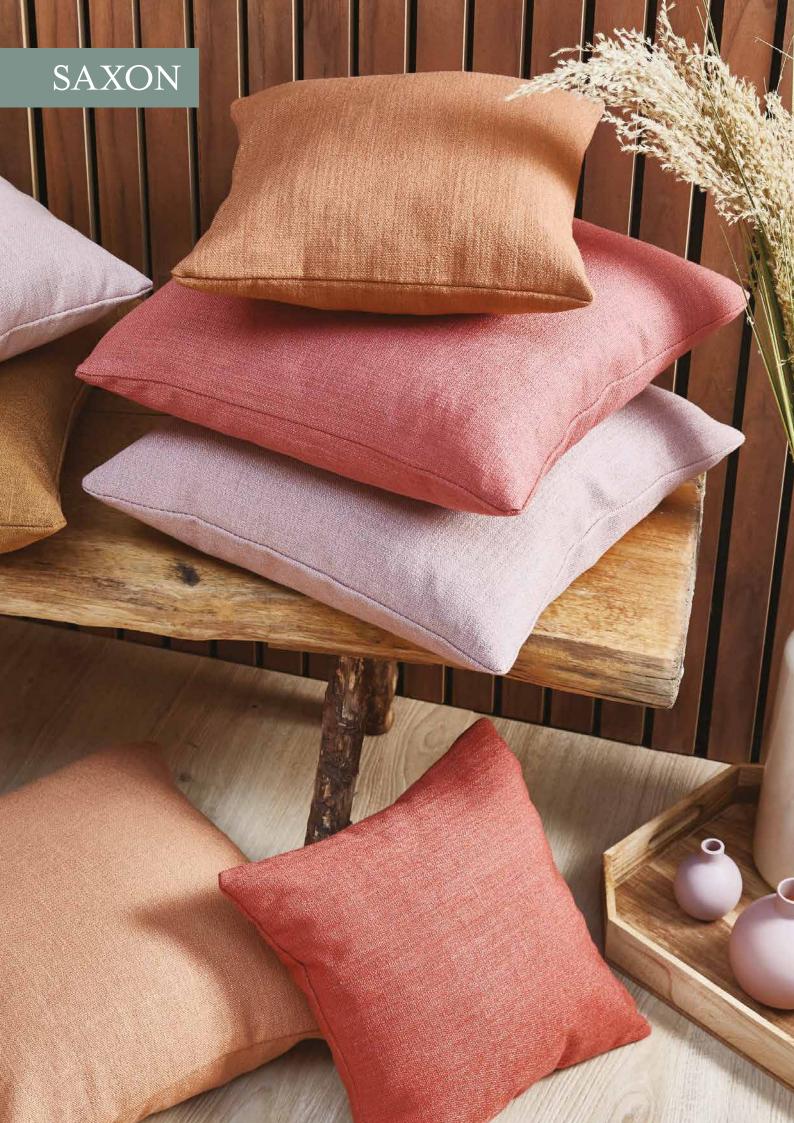

Timeless yet contemporary, our enduringly popular Saxon fabric is now finished in 58 diverse colourways that encapsulate the most on-trend hues, from gentler neutrals to warming amber tones. Bolstering the collection's versatility, Saxon's revised palette offers countless ways to harmonise with individual tastes in home décor styling. A 100,000+ rub count suits Saxon to increasingly high traffic areas, and is ideal for upholstery, drapery, or accessories. The collection's wide-width option, Jorvik, is available in selected colours.

#### **SAXON**

Colourways; Blush, Chilli, Ginger, Rouge, Rosehip, Saffron & Sienna