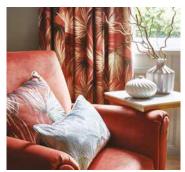

Encapsulating high fashion's revival of the folklore trend, Poetry presents a whimsical combination of prints, jacquards, and embroideries, paying homage to the Arts and Crafts movement. Suitable for upholstery, conversational Jacobean prints depict trailing florals and painterly woodland scenes. Poetry's delicately tactile embroideries have been finished using a range of techniques for maximum interest. Soft style geometrics provide a contemporary contrast against timeless finishes, with an embroidered sheer rounding off the collection's whimsical portfolio. Poetry's folklore story continues into the collection's palette, with warming tones ranging from delicate sages to deep navy hues owing a nod to the collection's ethereal influences.