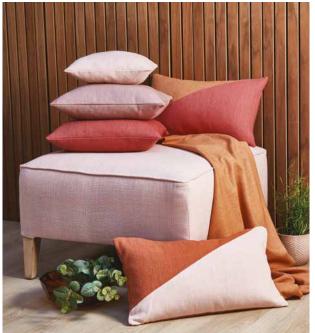

Timeless yet contemporary, our enduringly popular Saxon fabric is now finished in 58 diverse colourways that encapsulate the most on-trend hues, from gentler neutrals to warming amber tones. Bolstering the collection's versatility, Saxon's revised palette offers countless ways to harmonise with individual tastes in home décor styling. A 100,000+ rub count suits Saxon to increasingly high traffic areas, and is ideal for upholstery, drapery, or accessories. The collection's wide-width option, Jorvik, is available in selected colours.

#### **SAXON**

Colourways; Blush, Chilli, Ginger, Rouge, Rosehip, Saffron & Sienna