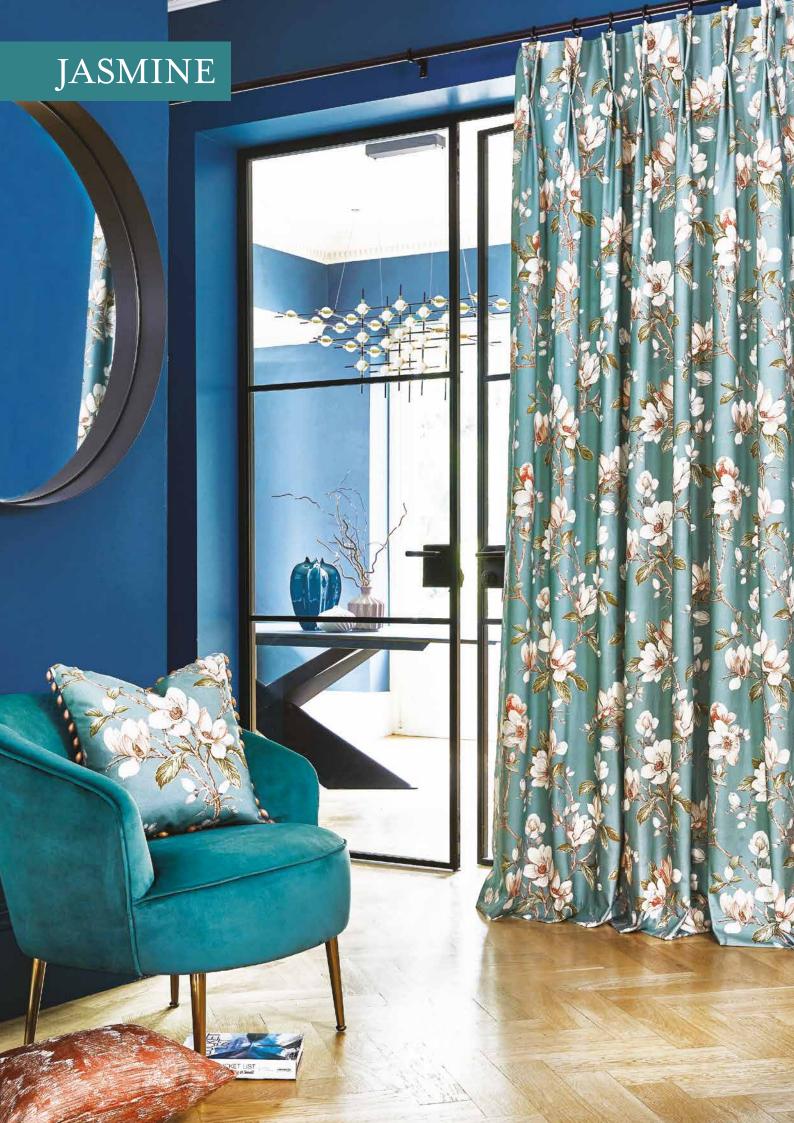

Mesmerising landscapes have been perfectly embodied in the orientally-inspired finishes of Jasmine. An ode to the beauty of Japanese influences, statement, full colour prints take centre stage, all part of our PT Eco portfolio. Depictions of swooping heron birds and oriental florals in full bloom capture the beauty of East Asian culture, complemented by delicate botanical illustrations and sprawling sun palm designs. Two inspirational jacquards anchor the collection's ethereal nature, with the duo presenting hints of metallic throughout for a luxurious twist on the Japandi trend.

## **JASMINE**

Magnolia Flower;
Anya Lake
Cloud Effect Jacquard;
Tai Tigers Eye
Gingko Leaf;
Kenji Lake
Floral Stork Print;
Jade Tigers Eye
Landscape;
Mayumi Lake
Abstract Trees;
Mori Tigers Eye
Palm;
Azumi Tigers Eye
Trailing Floral;
Kiri Umber