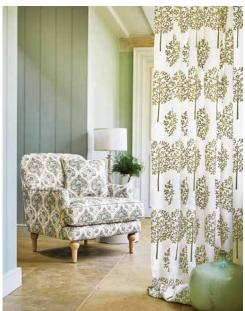

Encapsulating high fashion's revival of the folklore trend, Poetry presents a whimsical combination of prints, jacquards, and embroideries, paying homage to the Arts and Crafts movement. Suitable for upholstery, conversational Jacobean prints depict trailing florals and painterly woodland scenes. Poetry's delicately tactile embroideries have been finished using a range of techniques for maximum interest. Soft style geometrics provide a contemporary contrast against timeless finishes, with an embroidered sheer rounding off the collection's whimsical portfolio. Poetry's folklore story continues into the collection's palette, with warming tones ranging from delicate sages to deep navy hues owing a nod to the collection's ethereal influences.

#### **POETRY**

Trailing Florals; Story Forest Fern Leaf; Milne Forest Ogee; Verse Forest Leaf Embroidery; Charlotte Forest Leaf Damask; Script Forest Floral Embroidery; Louisa Forest Jacobean Floral; Library Forest Washed Ikat; Potter Stone Tree Embroidery; Ernest Forest Woodland Scene; Novel Forest