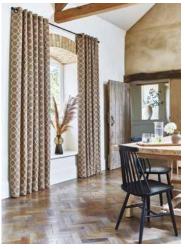

Timeless yet contemporary, our enduringly popular Saxon fabric is now finished in 58 diverse colourways that encapsulate the most on-trend hues, from gentler neutrals to warming amber tones. Bolstering the collection's versatility, Saxon's revised palette offers countless ways to harmonise with individual tastes in home décor styling. A 100,000+ rub count suits Saxon to increasingly high traffic areas, and is ideal for upholstery, drapery, or accessories. The collection's wide-width option, Jorvik, is available in selected colours.

#### **SAXON**

Colourways; Blush, Chilli, Ginger, Rouge, Rosehip, Saffron & Sienna