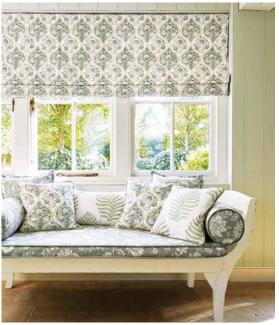

Encapsulating high fashion's revival of the folklore trend, Poetry presents a whimsical combination of prints, jacquards, and embroideries, paying homage to the Arts and Crafts movement. Suitable for upholstery, conversational Jacobean prints depict trailing florals and painterly woodland scenes. Poetry's delicately tactile embroideries have been finished using a range of techniques for maximum interest. Soft style geometrics provide a contemporary contrast against timeless finishes, with an embroidered sheer rounding off the collection's whimsical portfolio. Poetry's folklore story continues into the collection's palette, with warming tones ranging from delicate sages to deep navy hues owing a nod to the collection's ethereal influences.

#### **POETRY**

Trailing Florals; Story Forest Fern Leaf; Milne Forest Ogee; Verse Forest Leaf Embroidery; Charlotte Forest Leaf Damask; Script Forest Floral Embroidery; Louisa Forest Jacobean Floral; Library Forest Washed Ikat; Potter Stone Tree Embroidery; Ernest Forest Woodland Scene; Novel Forest