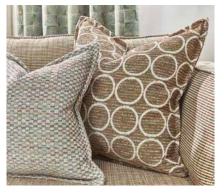

Decadence remains at the heart of the Opulence Collection. A faux silk finish presents a textured slub reminiscent of raw silk, anchoring the collection's luxurious nature. Thirty Seven decadent colourways, ranging from rich jewel tones and on-trend midnight hues to core naturals, encapsulate the most timeless and contemporary interior trends. Striking the perfect balance between elegance and versatility, Opulence is ideal for both drapery and upholstery, making itself at home in a range of interior settings.

#### **OPULENCE**

Colourways; Amber, Copper, Gold, Ivy, Mink & Orchid

Plains; Oslo Chrome & Ivory Josephine Fawn