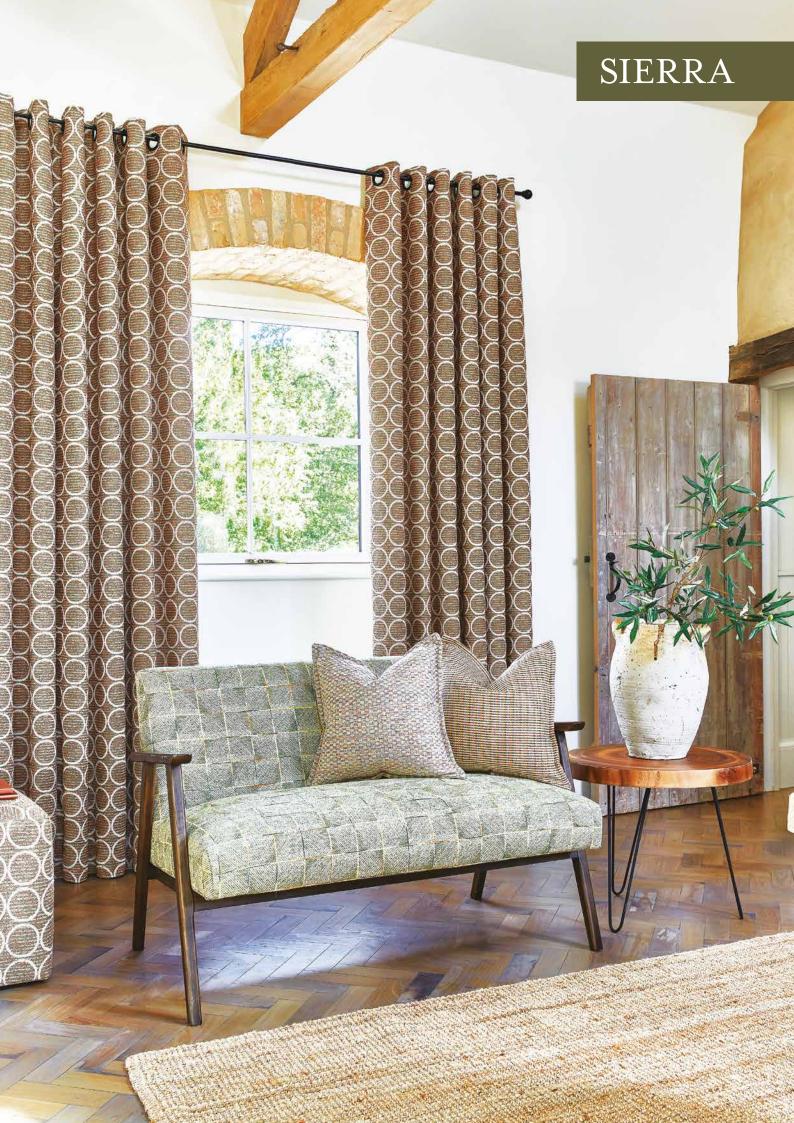

Diverse landscapes and rugged mountain ranges have been imaginatively interpreted in Sierra. Six intriguing weaves present multi-tonal finishes and space-dyed yarns throughout, guaranteeing visual interest. A circular, multi-dimensional design features a boucle yarn for a fresh take on the boucle trend, complemented by vibrant, small-scale geometrics and intriguing multi-dimensional finishes. An Earthy palette anchors Sierra's influences of rugged landscapes, spanning dusky pinks and natural tones to vibrant amber hues. Infinitely versatile, all designs are suitable for upholstery yet drape beautifully, perfect for whole-room schemes.

#### **SIERRA**

Multi-Tonal Geo; Sidley Sunset Windowpane Check; Columbia Cactus Aztec Stripe; Andes Cactus Geometric; Picchu Sunset Basket Weave; Rainier Cactus Circle Boucle; Crestone Cactus

Plains; Oslo Fern & Tango