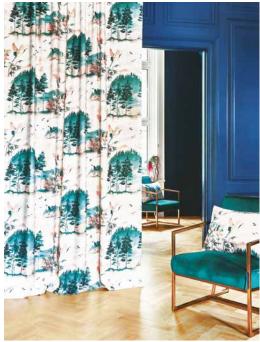

Mesmerising landscapes have been perfectly embodied in the orientally-inspired finishes of Jasmine. An ode to the beauty of Japanese influences, statement, full colour prints take centre stage, all part of our PT Eco portfolio. Depictions of swooping heron birds and oriental florals in full bloom capture the beauty of East Asian culture, complemented by delicate botanical illustrations and sprawling sun palm designs. Two inspirational jacquards anchor the collection's ethereal nature, with the duo presenting hints of metallic throughout for a luxurious twist on the Japandi trend.

## **JASMINE**

Magnolia Flower;
Anya Lake
Cloud Effect Jacquard;
Tai Tigers Eye
Gingko Leaf;
Kenji Lake
Floral Stork Print;
Jade Tigers Eye
Landscape;
Mayumi Lake
Abstract Trees;
Mori Tigers Eye
Palm;
Azumi Tigers Eye
Trailing Floral;
Kiri Umber