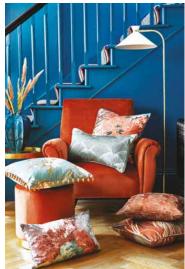

Encapsulating high fashion's revival of the folklore trend, Poetry presents a whimsical combination of prints, jacquards, and embroideries, paying homage to the Arts and Crafts movement. Suitable for upholstery, conversational Jacobean prints depict trailing florals and painterly woodland scenes. Poetry's delicately tactile embroideries have been finished using a range of techniques for maximum interest. Soft style geometrics provide a contemporary contrast against timeless finishes, with an embroidered sheer rounding off the collection's whimsical portfolio. Poetry's folklore story continues into the collection's palette, with warming tones ranging from delicate sages to deep navy hues owing a nod to the collection's ethereal influences.