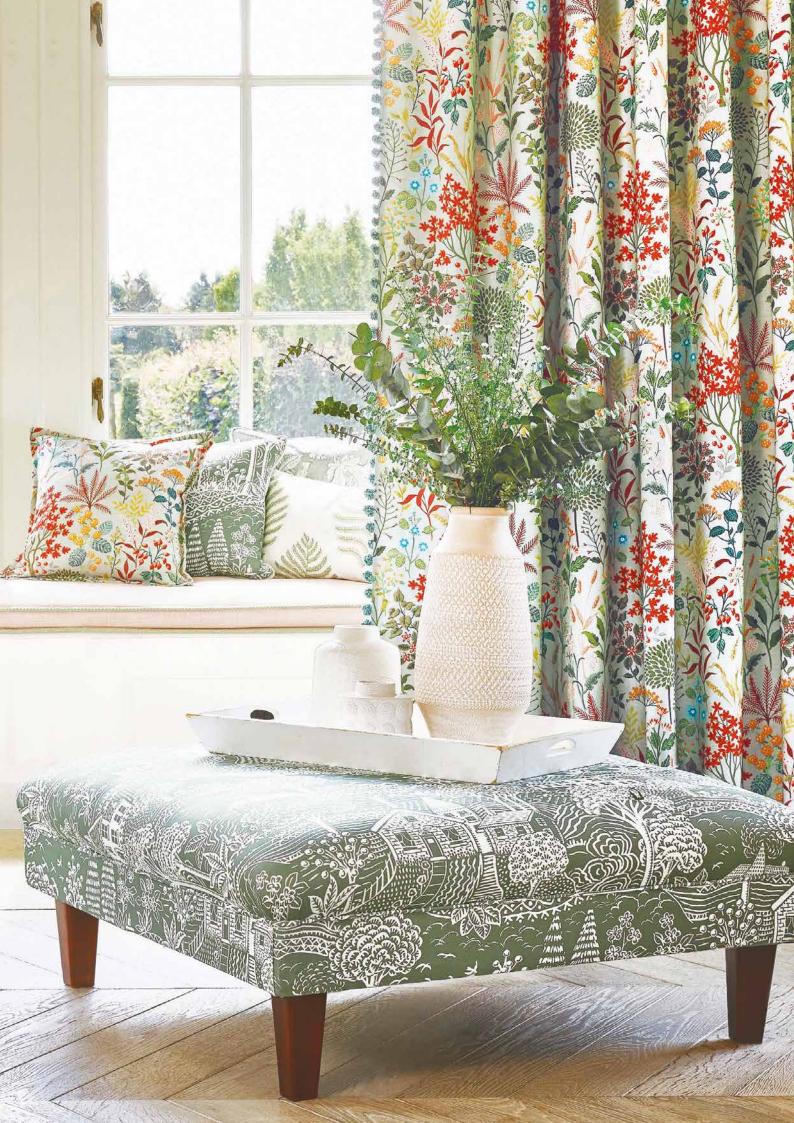

Mesmerising landscapes have been perfectly embodied in the orientally-inspired finishes of Jasmine. An ode to the beauty of Japanese influences, statement, full colour prints take centre stage, all part of our PT Eco portfolio. Depictions of swooping heron birds and oriental florals in full bloom capture the beauty of East Asian culture, complemented by delicate botanical illustrations and sprawling sun palm designs. Two inspirational jacquards anchor the collection's ethereal nature, with the duo presenting hints of metallic throughout for a luxurious twist on the Japandi trend.