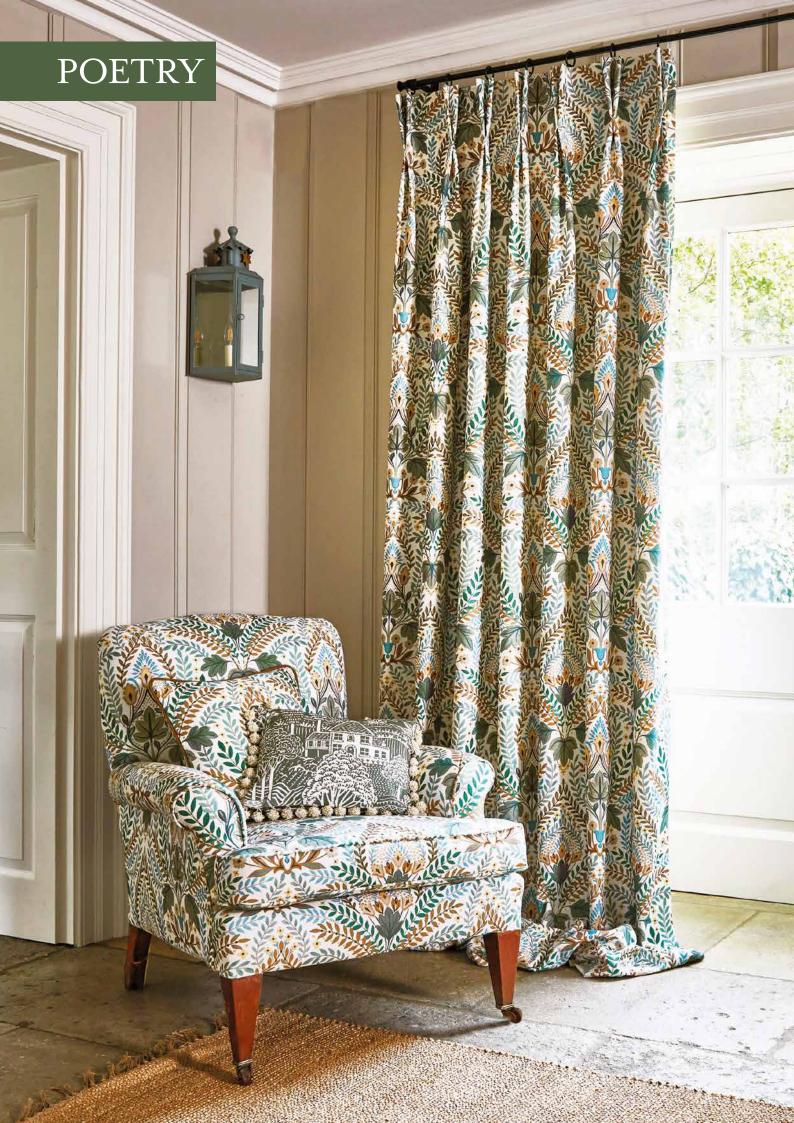

Encapsulating high fashion's revival of the folklore trend, Poetry presents a whimsical combination of prints, jacquards, and embroideries, paying homage to the Arts and Crafts movement. Suitable for upholstery, conversational Jacobean prints depict trailing florals and painterly woodland scenes. Poetry's delicately tactile embroideries have been finished using a range of techniques for maximum interest. Soft style geometrics provide a contemporary contrast against timeless finishes, with an embroidered sheer rounding off the collection's whimsical portfolio. Poetry's folklore story continues into the collection's palette, with warming tones ranging from delicate sages to deep navy hues owing a nod to the collection's ethereal influences.