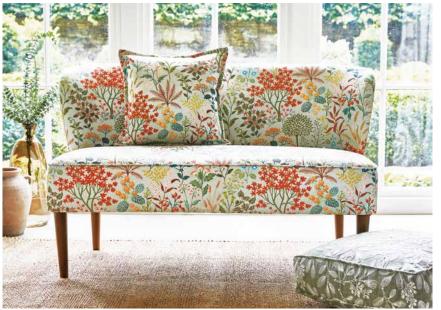

Mesmerising landscapes have been perfectly embodied in the orientally-inspired finishes of Jasmine. An ode to the beauty of Japanese influences, statement, full colour prints take centre stage, all part of our PT Eco portfolio. Depictions of swooping heron birds and oriental florals in full bloom capture the beauty of East Asian culture, complemented by delicate botanical illustrations and sprawling sun palm designs. Two inspirational jacquards anchor the collection's ethereal nature, with the duo presenting hints of metallic throughout for a luxurious twist on the Japandi trend.

## **JASMINE**

Magnolia Flower;
Anya Lake
Cloud Effect Jacquard;
Tai Tigers Eye
Gingko Leaf;
Kenji Lake
Floral Stork Print;
Jade Tigers Eye
Landscape;
Mayumi Lake
Abstract Trees;
Mori Tigers Eye
Palm;
Azumi Tigers Eye
Trailing Floral;
Kiri Umber