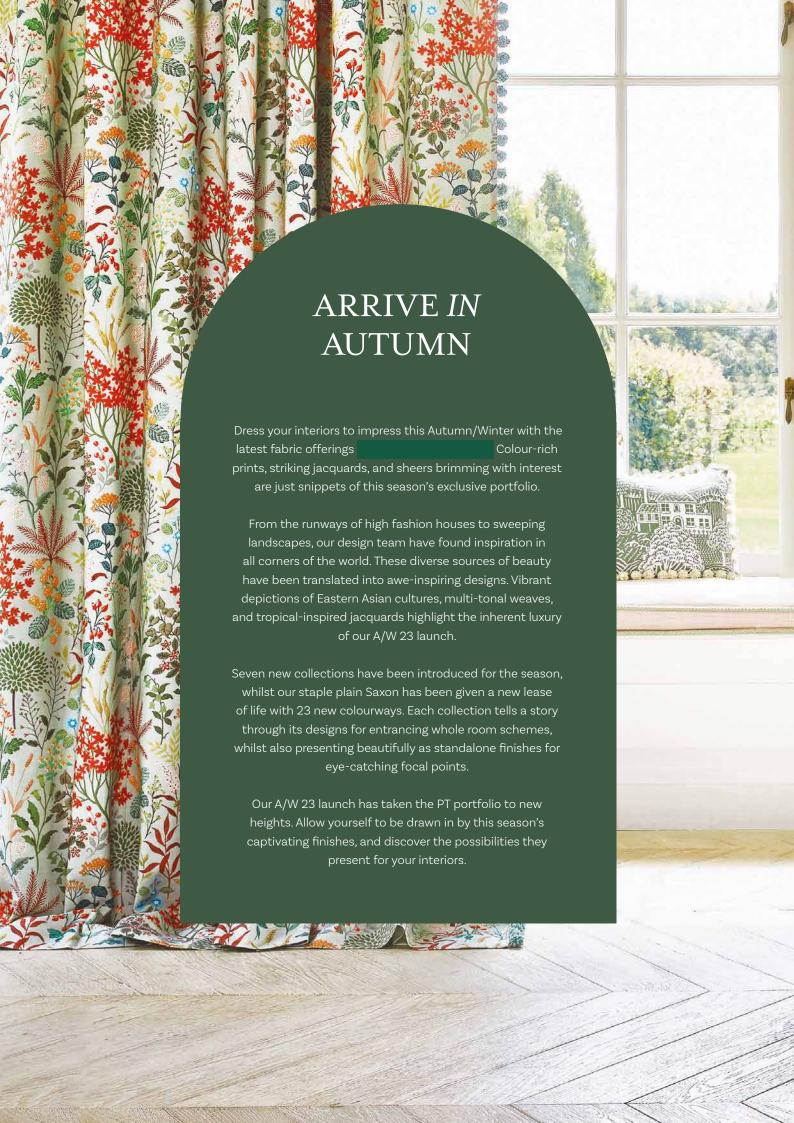

Encapsulating high fashion's revival of the folklore trend, Poetry presents a whimsical combination of prints, jacquards, and embroideries, paying homage to the Arts and Crafts movement. Suitable for upholstery, conversational Jacobean prints depict trailing florals and painterly woodland scenes. Poetry's delicately tactile embroideries have been finished using a range of techniques for maximum interest. Soft style geometrics provide a contemporary contrast against timeless finishes, with an embroidered sheer rounding off the collection's whimsical portfolio. Poetry's folklore story continues into the collection's palette, with warming tones ranging from delicate sages to deep navy hues owing a nod to the collection's ethereal influences.





















Tropical a