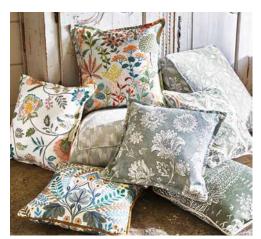

Encapsulating high fashion's revival of the folklore trend, Poetry presents a whimsical combination of prints, jacquards, and embroideries, paying homage to the Arts and Crafts movement. Suitable for upholstery, conversational Jacobean prints depict trailing florals and painterly woodland scenes. Poetry's delicately tactile embroideries have been finished using a range of techniques for maximum interest. Soft style geometrics provide a contemporary contrast against timeless finishes, with an embroidered sheer rounding off the collection's whimsical portfolio. Poetry's folklore story continues into the collection's palette, with warming tones ranging from delicate sages to deep navy hues owing a nod to the collection's ethereal influences.

#### **POETRY**

Trailing Florals; Story Forest Fern Leaf; Milne Forest Ogee; Verse Forest Leaf Embroidery; Charlotte Forest Leaf Damask; Script Forest Floral Embroidery; Louisa Forest Jacobean Floral; Library Forest Washed Ikat; Potter Stone Tree Embroidery; Ernest Forest Woodland Scene; Novel Forest