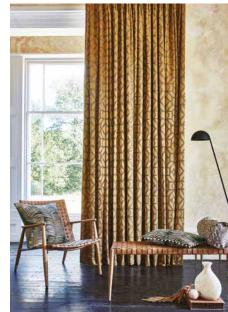

Encapsulating high fashion's revival of the folklore trend, Poetry presents a whimsical combination of prints, jacquards, and embroideries, paying homage to the Arts and Crafts movement. Suitable for upholstery, conversational Jacobean prints depict trailing florals and painterly woodland scenes. Poetry's delicately tactile embroideries have been finished using a range of techniques for maximum interest. Soft style geometrics provide a contemporary contrast against timeless finishes, with an embroidered sheer rounding off the collection's whimsical portfolio. Poetry's folklore story continues into the collection's palette, with warming tones ranging from delicate sages to deep navy hues owing a nod to the collection's ethereal influences.

#### **POETRY**

Trailing Florals; Story Forest Fern Leaf; Milne Forest Ogee; Verse Forest Leaf Embroidery; Charlotte Forest Leaf Damask; Script Forest Floral Embroidery; Louisa Forest Jacobean Floral; Library Forest Washed Ikat; Potter Stone Tree Embroidery; Ernest Forest Woodland Scene; Novel Forest