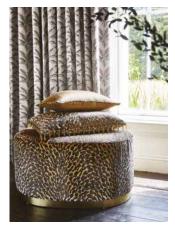

Tropical and luxury go hand-in-hand in the Echo Collection. Allow yourself to be transported through lush rainforests with the collection's maximalist depictions of exotic flora and fauna. Opulent jacquards remain the stars of the show, featuring two-tone palm leaves and tactile geometric designs presenting a subtle sheen. Suitable for upholstery, the collection's iridescent velvet showcases a striking animal print for entrancing focal points. A delicate, matt-finish palm embroidery provides a welcome contrast against prevalent hints of metallic, with a palette spanning opulent jewel tones, amber and midnight hues anchoring Echo's tropical take on grandeur.

### **ECHO**

Palm Leaf; Melody Bronze Leopard Print; Lyric Bronze Geometric Trellis; Compose Bronze Abstract Leaf; Acoustic Onyx Palm Tree; Allegro Onyx Strie Plain; Chime Bronze

Plains; Velour Carbon, Gold, Mole, Onyx & Walnut