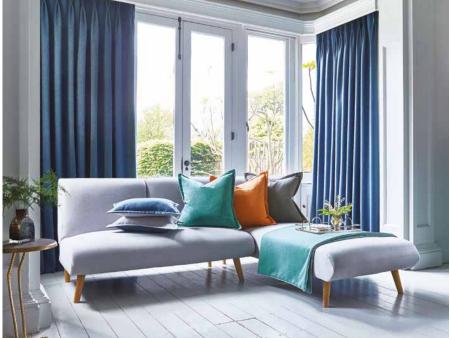

Tropical and luxury go hand-in-hand in the Echo Collection. Allow yourself to be transported through lush rainforests with the collection's maximalist depictions of exotic flora and fauna. Opulent jacquards remain the stars of the show, featuring two-tone palm leaves and tactile geometric designs presenting a subtle sheen. Suitable for upholstery, the collection's iridescent velvet showcases a striking animal print for entrancing focal points. A delicate, matt-finish palm embroidery provides a welcome contrast against prevalent hints of metallic, with a palette spanning opulent jewel tones, amber and midnight hues anchoring Echo's tropical take on grandeur.

Plains; Velour Oxblood, Pacific & Teal