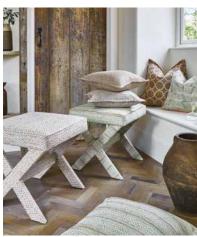

Diverse landscapes and rugged mountain ranges have been imaginatively interpreted in Sierra. Six intriguing weaves present multi-tonal finishes and space-dyed yarns throughout, guaranteeing visual interest. A circular, multi-dimensional design features a boucle yarn for a fresh take on the boucle trend, complemented by vibrant, small-scale geometrics and intriguing multi-dimensional finishes. An Earthy palette anchors Sierra's influences of rugged landscapes, spanning dusky pinks and natural tones to vibrant amber hues. Infinitely versatile, all designs are suitable for upholstery yet drape beautifully, perfect for whole-room schemes.