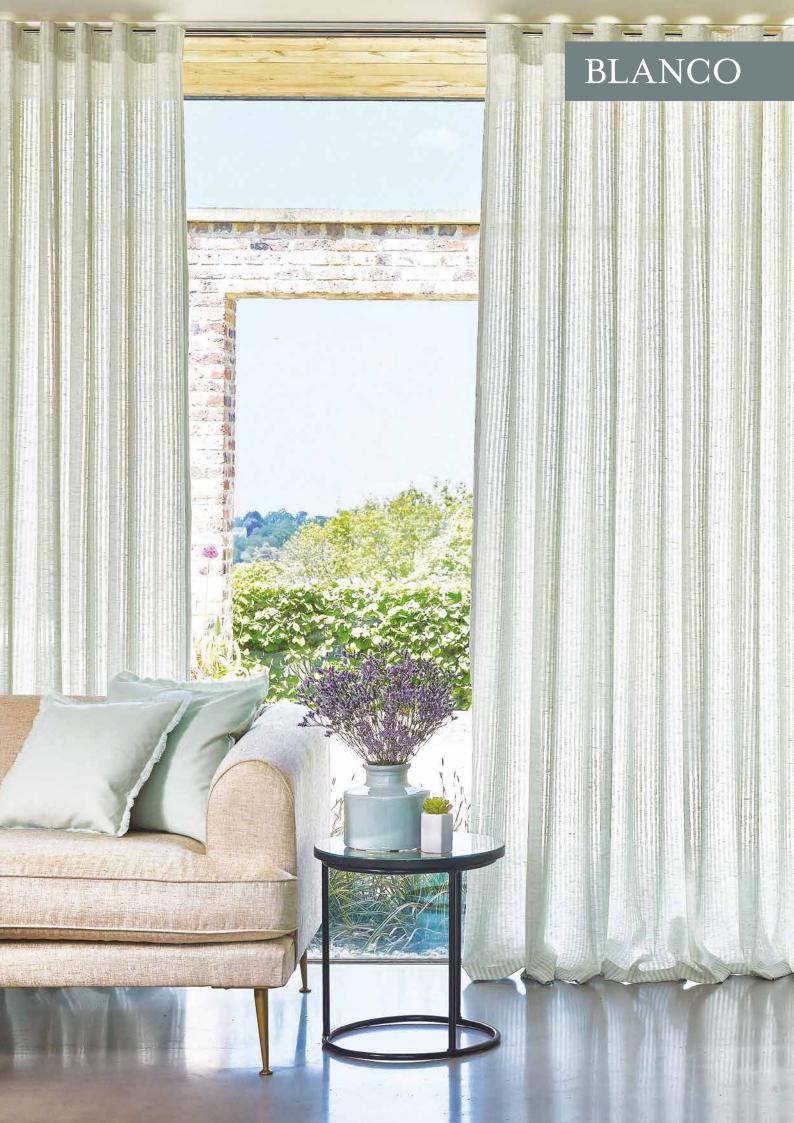

Say hello to Blanco. A trio of wide width sheers each present subtle interest within their strikingly simple designs, draping beautifully within even the largest of window spaces. Character is added through intricate herringbone and cross hatch finishes, designed to pair cohesively for entrancing layered window finishes. A palette of on-trend, warm neutrals showcase a stonewashed effect for an inherently lived-in feel. Hints of colour, ranging from sage tones to dusky pink hues, offer a characterful take on the trend for sheer fabrics.

#### **BLANCO**

Stripe; Storm Mint, Rose & Slate Herringbone; Dew Rose & Slate Semi-Plain; Mist Rose & Slate

Drift Limestone, Peppermint & Powder Pink