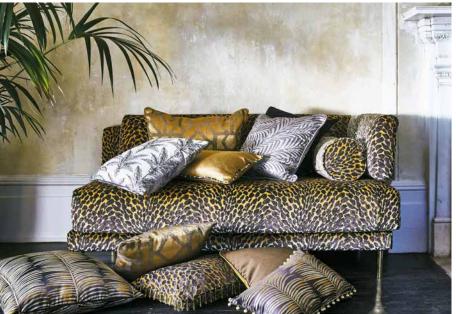

Tropical and luxury go hand-in-hand in the Echo Collection. Allow yourself to be transported through lush rainforests with the collection's maximalist depictions of exotic flora and fauna. Opulent jacquards remain the stars of the show, featuring two-tone palm leaves and tactile geometric designs presenting a subtle sheen. Suitable for upholstery, the collection's iridescent velvet showcases a striking animal print for entrancing focal points. A delicate, matt-finish palm embroidery provides a welcome contrast against prevalent hints of metallic, with a palette spanning opulent jewel tones, amber and midnight hues anchoring Echo's tropical take on grandeur.

### **ECHO**

Palm Leaf; Melody Bronze Leopard Print; Lyric Bronze Geometric Trellis; Compose Bronze Abstract Leaf; Acoustic Onyx Palm Tree; Allegro Onyx Strie Plain; Chime Bronze

Plains; Velour Carbon, Gold, Mole, Onyx & Walnut