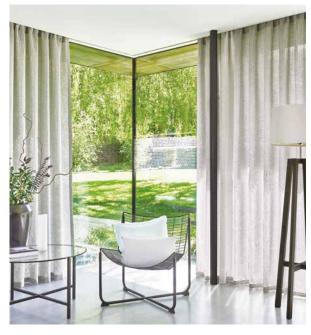

Say hello to Blanco. A trio of wide width sheers each present subtle interest within their strikingly simple designs, draping beautifully within even the largest of window spaces. Character is added through intricate herringbone and cross hatch finishes, designed to pair cohesively for entrancing layered window finishes. A palette of on-trend, warm neutrals showcase a stonewashed effect for an inherently lived-in feel. Hints of colour, ranging from sage tones to dusky pink hues, offer a characterful take on the trend for sheer fabrics.