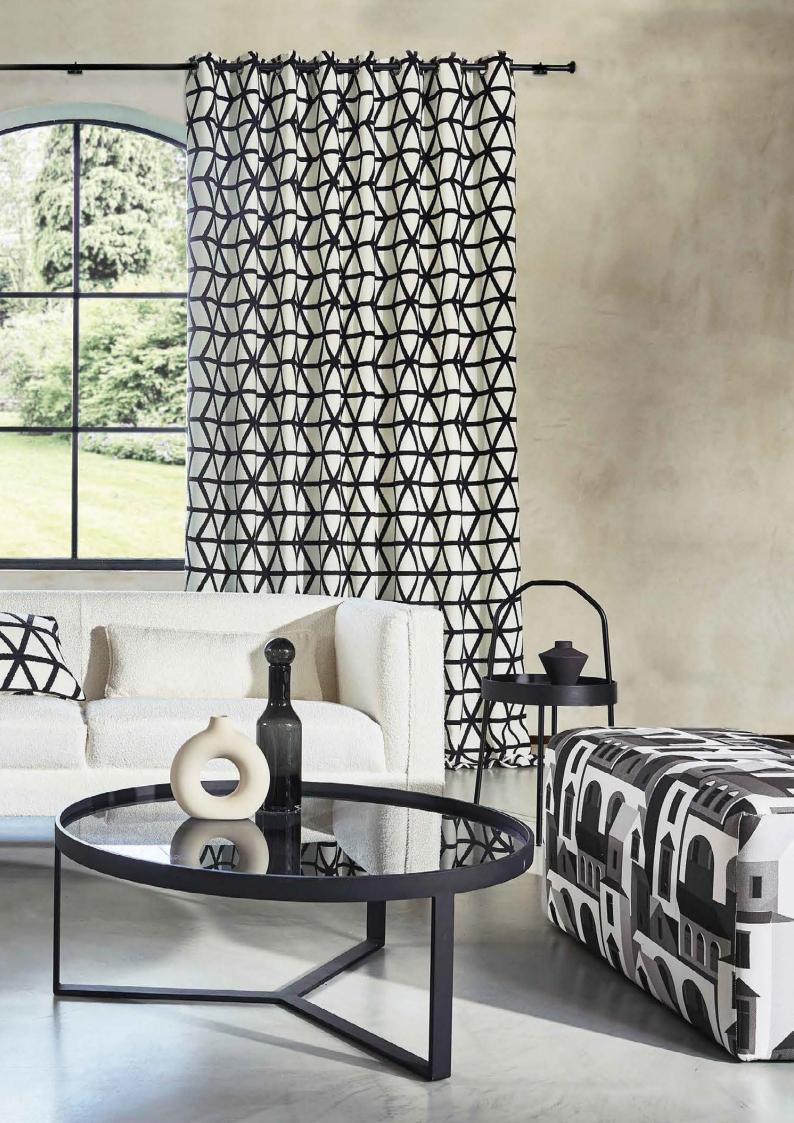

SBA

Maximalist design takes a new direction in Cuba, an inspired portfolio of geometrics showcased through a combination of prints and embroideries. All suitable for upholstery, the collection's conversational prints are complemented by a subtly textured base cloth for an understated finish. A trio of impactful embroideries create depth and intrigue, heightened in impact by prints channelling characterful Cuban architecture. The revival of 70s interiors has been at the forefront of the inspiration for Cuba's palette, with fresh pastel tones adding a contemporary twist on the timeless theme.