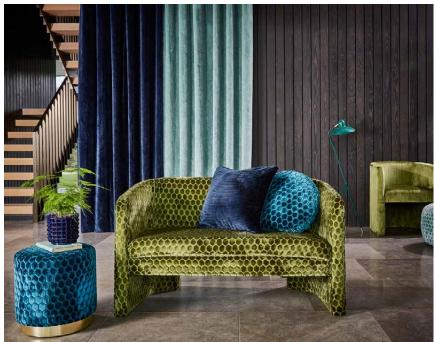

Introduce your space to the depth and luxury of Volume. A dynamic duo of cut velvet designs give a nod to the iconic Art Deco era, with the collection's embossed effect guaranteeing true decadence. A palette of jewel tones, spanning vibrant teals and emerald greens to warming copper shades, enhances the opulence created by the collection's tactile finishes. Complement curved furniture, accessories, and gold finishes with Volume's rich, cocooning tones for a truly indulgent space.