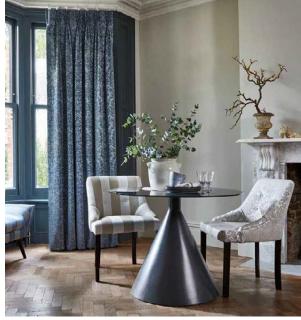

Introduce your space to the depth and luxury of Volume. A dynamic duo of cut velvet designs give a nod to the iconic Art Deco era, with the collection's embossed effect guaranteeing true decadence. A palette of jewel tones, spanning vibrant teals and emerald greens to warming copper shades, enhances the opulence created by the collection's tactile finishes. Complement curved furniture, accessories, and gold finishes with Volume's rich, cocooning tones for a truly indulgent space.