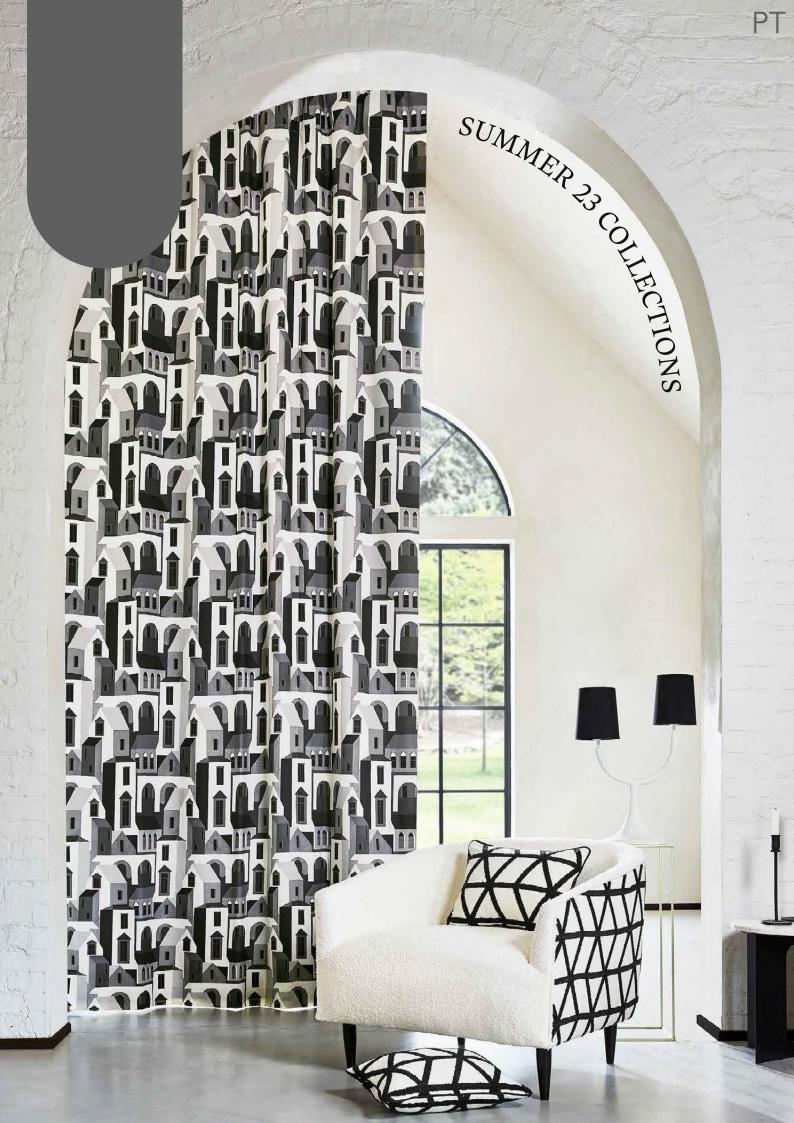

SBA

Maximalist design takes a new direction in Cuba, an inspired portfolio of geometrics showcased through a combination of prints and embroideries. All suitable for upholstery, the collection's conversational prints are complemented by a subtly textured base cloth for an understated finish. A trio of impactful embroideries create depth and intrigue, heightened in impact by prints channelling characterful Cuban architecture. The revival of 70s interiors has been at the forefront of the inspiration for Cuba's palette, with fresh pastel tones adding a contemporary twist on the timeless theme.