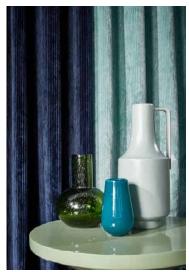

Introduce your space to the depth and luxury of Volume. A dynamic duo of cut velvet designs give a nod to the iconic Art Deco era, with the collection's embossed effect guaranteeing true decadence. A palette of jewel tones, spanning vibrant teals and emerald greens to warming copper shades, enhances the opulence created by the collection's tactile finishes. Complement curved furniture, accessories, and gold finishes with Volume's rich, cocooning tones for a truly indulgent space.