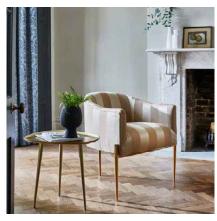

W SION

Inspired by grand manor houses, Mansion perfectly embodies the theme for elegant interiors. The collection's timeless damask is complemented by a versatile block stripe, with both designs sporting a satin finish for a look inspired by stately homes. Mansion's theme of grandeur continues into the collection's palette, with colourways spanning indulgent shades of ruby to rich sage hues lending themselves to the most luxurious spaces.