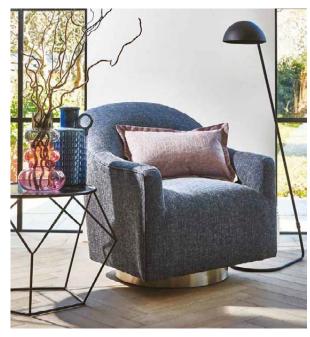

Embrace an easy-living scheme with the wonderfully simple finishes of Nimbus. A textured cross-slub effect provides a multi-tonal finish for added interest, with the collection's versatile design making itself at home in a number of spaces. Available in 28 diverse colourways, a palette spanning core neutrals and gentle pastel shades to richer tones suits Nimbus to a range of spaces. The collection's wide-width option, Cirrus, is available in selected colours.