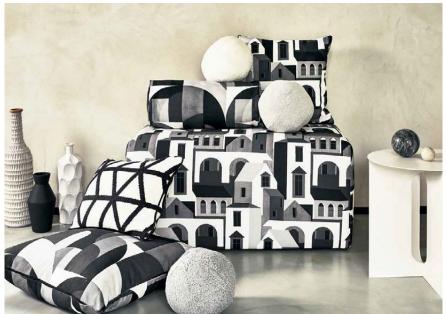

SBA

Maximalist design takes a new direction in Cuba, an inspired portfolio of geometrics showcased through a combination of prints and embroideries. All suitable for upholstery, the collection's conversational prints are complemented by a subtly textured base cloth for an understated finish. A trio of impactful embroideries create depth and intrigue, heightened in impact by prints channelling characterful Cuban architecture. The revival of 70s interiors has been at the forefront of the inspiration for Cuba's palette, with fresh pastel tones adding a contemporary twist on the timeless theme.