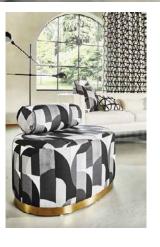

SBA

Maximalist design takes a new direction in Cuba, an inspired portfolio of geometrics showcased through a combination of prints and embroideries. All suitable for upholstery, the collection's conversational prints are complemented by a subtly textured base cloth for an understated finish. A trio of impactful embroideries create depth and intrigue, heightened in impact by prints channelling characterful Cuban architecture. The revival of 70s interiors has been at the forefront of the inspiration for Cuba's palette, with fresh pastel tones adding a contemporary twist on the timeless theme.