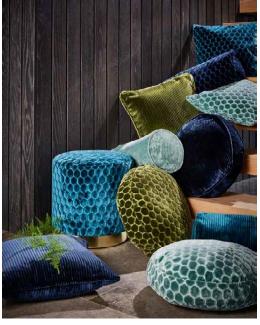

Introduce your space to the depth and luxury of Volume. A dynamic duo of cut velvet designs give a nod to the iconic Art Deco era, with the collection's embossed effect guaranteeing true decadence. A palette of jewel tones, spanning vibrant teals and emerald greens to warming copper shades, enhances the opulence created by the collection's tactile finishes. Complement curved furniture, accessories, and gold finishes with Volume's rich, cocooning tones for a truly indulgent space.