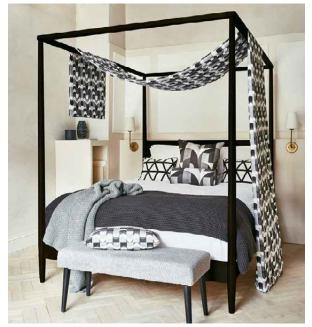

SBA

Maximalist design takes a new direction in Cuba, an inspired portfolio of geometrics showcased through a combination of prints and embroideries. All suitable for upholstery, the collection's conversational prints are complemented by a subtly textured base cloth for an understated finish. A trio of impactful embroideries create depth and intrigue, heightened in impact by prints channelling characterful Cuban architecture. The revival of 70s interiors has been at the forefront of the inspiration for Cuba's palette, with fresh pastel tones adding a contemporary twist on the timeless theme.