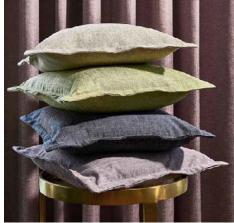

Embrace an easy-living scheme with the wonderfully simple finishes of Nimbus. A textured cross-slub effect provides a multi-tonal finish for added interest, with the collection's versatile design making itself at home in a number of spaces. Available in 28 diverse colourways, a palette spanning core neutrals and gentle pastel shades to richer tones suits Nimbus to a range of spaces. The collection's wide-width option, Cirrus, is available in selected colours.