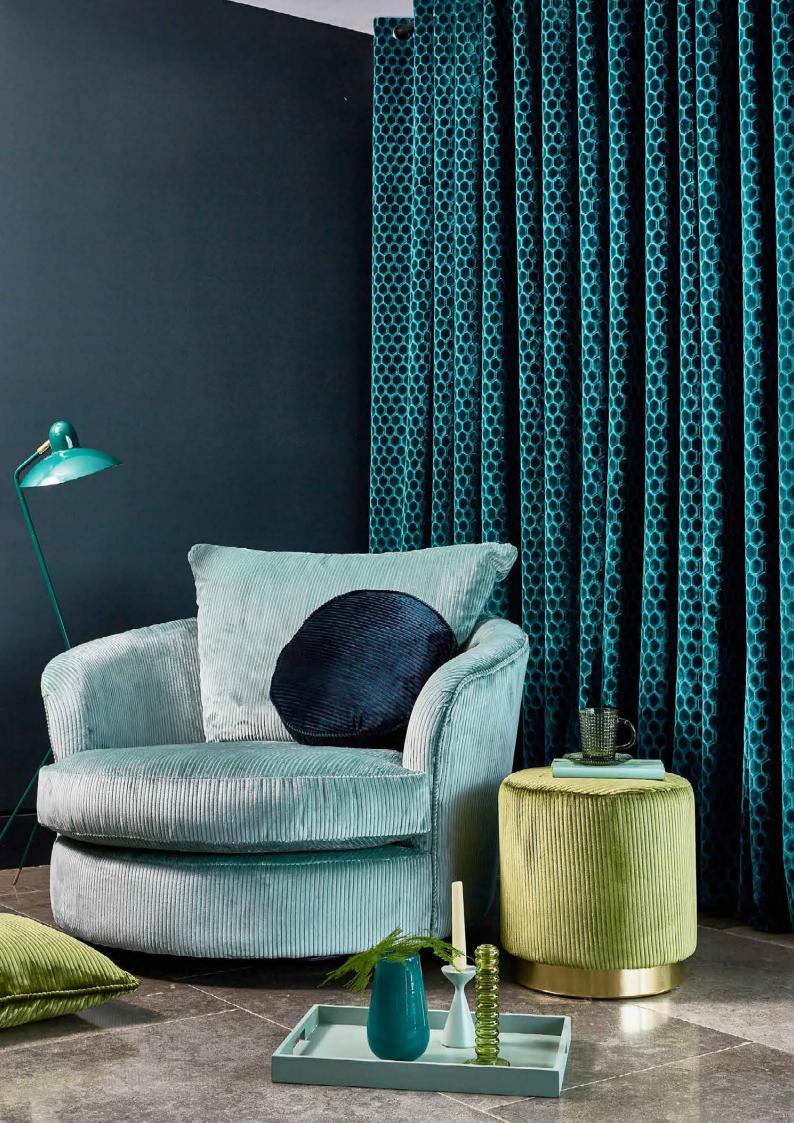

Introduce your space to the depth and luxury of Volume. A dynamic duo of cut velvet designs give a nod to the iconic Art Deco era, with the collection's embossed effect guaranteeing true decadence. A palette of jewel tones, spanning vibrant teals and emerald greens to warming copper shades, enhances the opulence created by the collection's tactile finishes. Complement curved furniture, accessories, and gold finishes with Volume's rich, cocooning tones for a truly indulgent space.