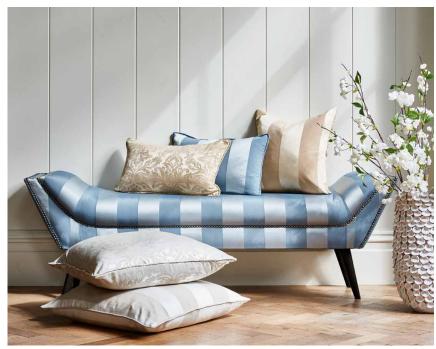

Introduce your space to the depth and luxury of Volume. A dynamic duo of cut velvet designs give a nod to the iconic Art Deco era, with the collection's embossed effect guaranteeing true decadence. A palette of jewel tones, spanning vibrant teals and emerald greens to warming copper shades, enhances the opulence created by the collection's tactile finishes. Complement curved furniture, accessories, and gold finishes with Volume's rich, cocooning tones for a truly indulgent space.