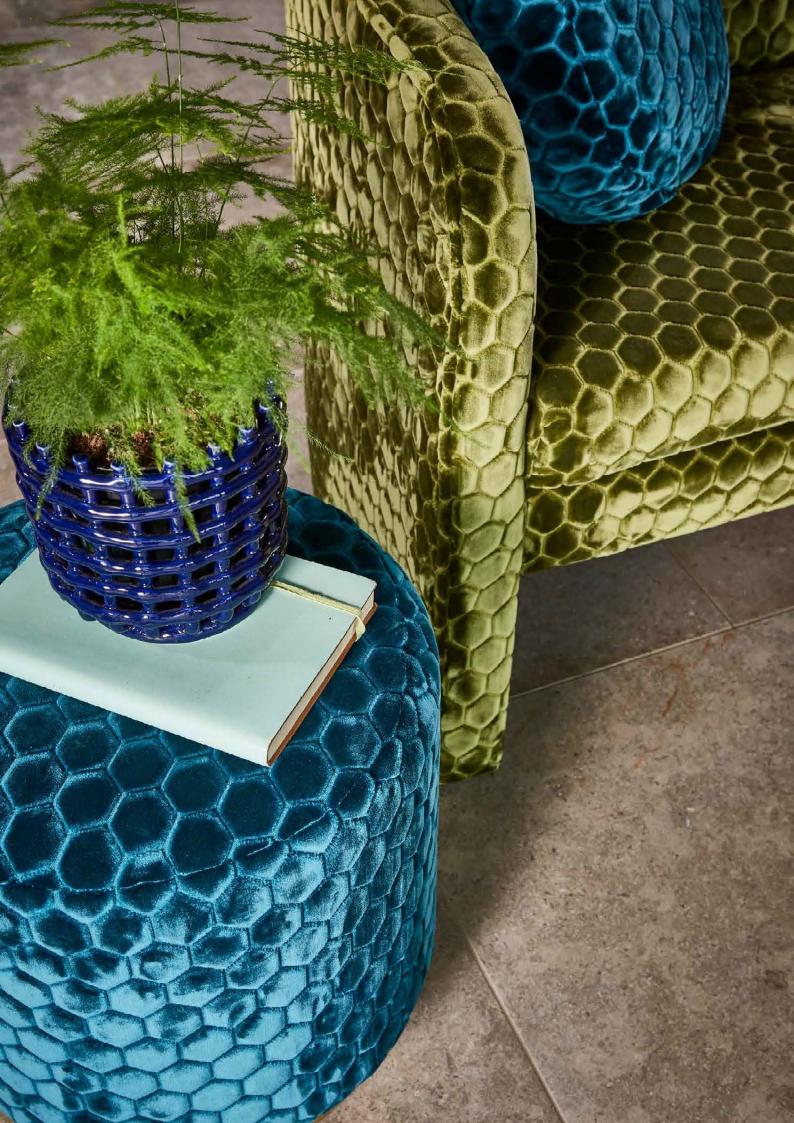

Introduce your space to the depth and luxury of Volume. A dynamic duo of cut velvet designs give a nod to the iconic Art Deco era, with the collection's embossed effect guaranteeing true decadence. A palette of jewel tones, spanning vibrant teals and emerald greens to warming copper shades, enhances the opulence created by the collection's tactile finishes. Complement curved furniture, accessories, and gold finishes with Volume's rich, cocooning tones for a truly indulgent space.