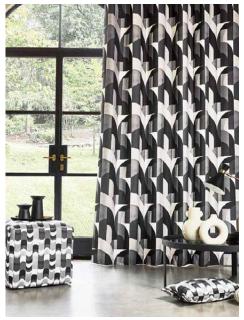

SBA

Maximalist design takes a new direction in Cuba, an inspired portfolio of geometrics showcased through a combination of prints and embroideries. All suitable for upholstery, the collection's conversational prints are complemented by a subtly textured base cloth for an understated finish. A trio of impactful embroideries create depth and intrigue, heightened in impact by prints channelling characterful Cuban architecture. The revival of 70s interiors has been at the forefront of the inspiration for Cuba's palette, with fresh pastel tones adding a contemporary twist on the timeless theme.