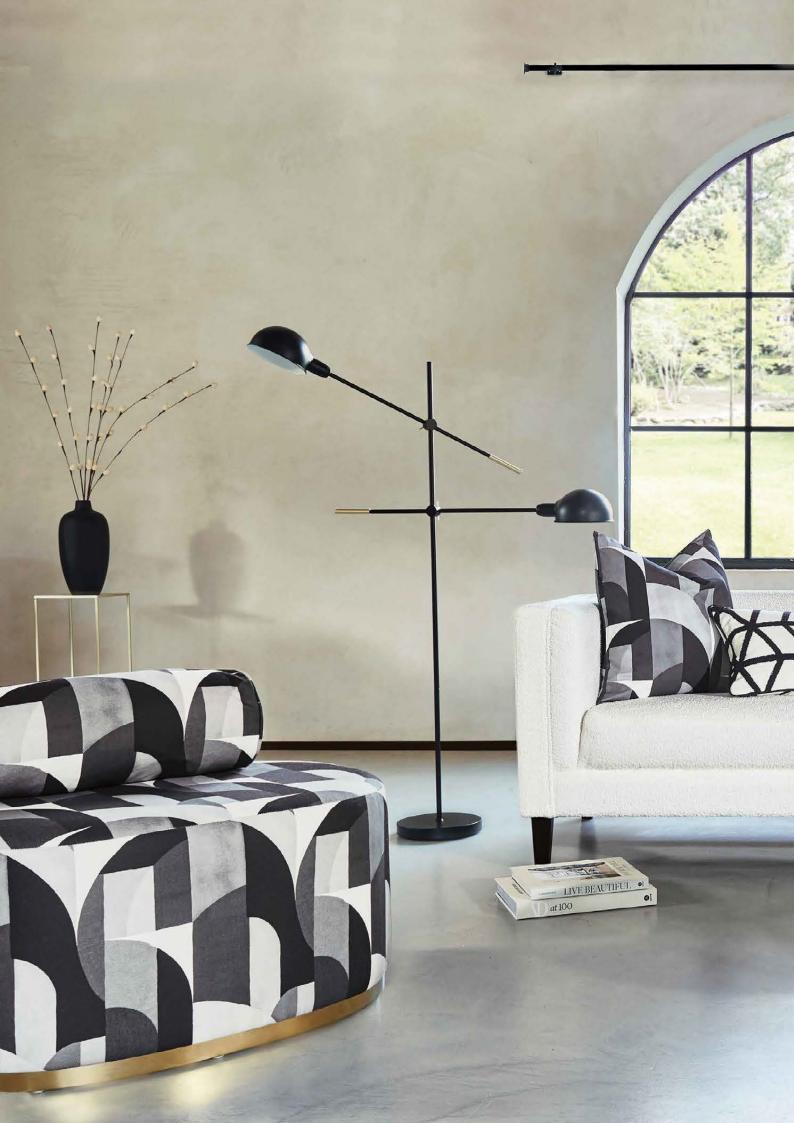

SBA

Maximalist design takes a new direction in Cuba, an inspired portfolio of geometrics showcased through a combination of prints and embroideries. All suitable for upholstery, the collection's conversational prints are complemented by a subtly textured base cloth for an understated finish. A trio of impactful embroideries create depth and intrigue, heightened in impact by prints channelling characterful Cuban architecture. The revival of 70s interiors has been at the forefront of the inspiration for Cuba's palette, with fresh pastel tones adding a contemporary twist on the timeless theme.