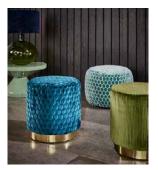

Introduce your space to the depth and luxury of Volume. A dynamic duo of cut velvet designs give a nod to the iconic Art Deco era, with the collection's embossed effect guaranteeing true decadence. A palette of jewel tones, spanning vibrant teals and emerald greens to warming copper shades, enhances the opulence created by the collection's tactile finishes. Complement curved furniture, accessories, and gold finishes with Volume's rich, cocooning tones for a truly indulgent space.