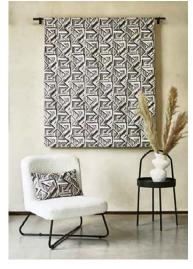

SBA

Maximalist design takes a new direction in Cuba, an inspired portfolio of geometrics showcased through a combination of prints and embroideries. All suitable for upholstery, the collection's conversational prints are complemented by a subtly textured base cloth for an understated finish. A trio of impactful embroideries create depth and intrigue, heightened in impact by prints channelling characterful Cuban architecture. The revival of 70s interiors has been at the forefront of the inspiration for Cuba's palette, with fresh pastel tones adding a contemporary twist on the timeless theme.