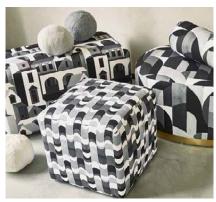

SBA

Maximalist design takes a new direction in Cuba, an inspired portfolio of geometrics showcased through a combination of prints and embroideries. All suitable for upholstery, the collection's conversational prints are complemented by a subtly textured base cloth for an understated finish. A trio of impactful embroideries create depth and intrigue, heightened in impact by prints channelling characterful Cuban architecture. The revival of 70s interiors has been at the forefront of the inspiration for Cuba's palette, with fresh pastel tones adding a contemporary twist on the timeless theme.