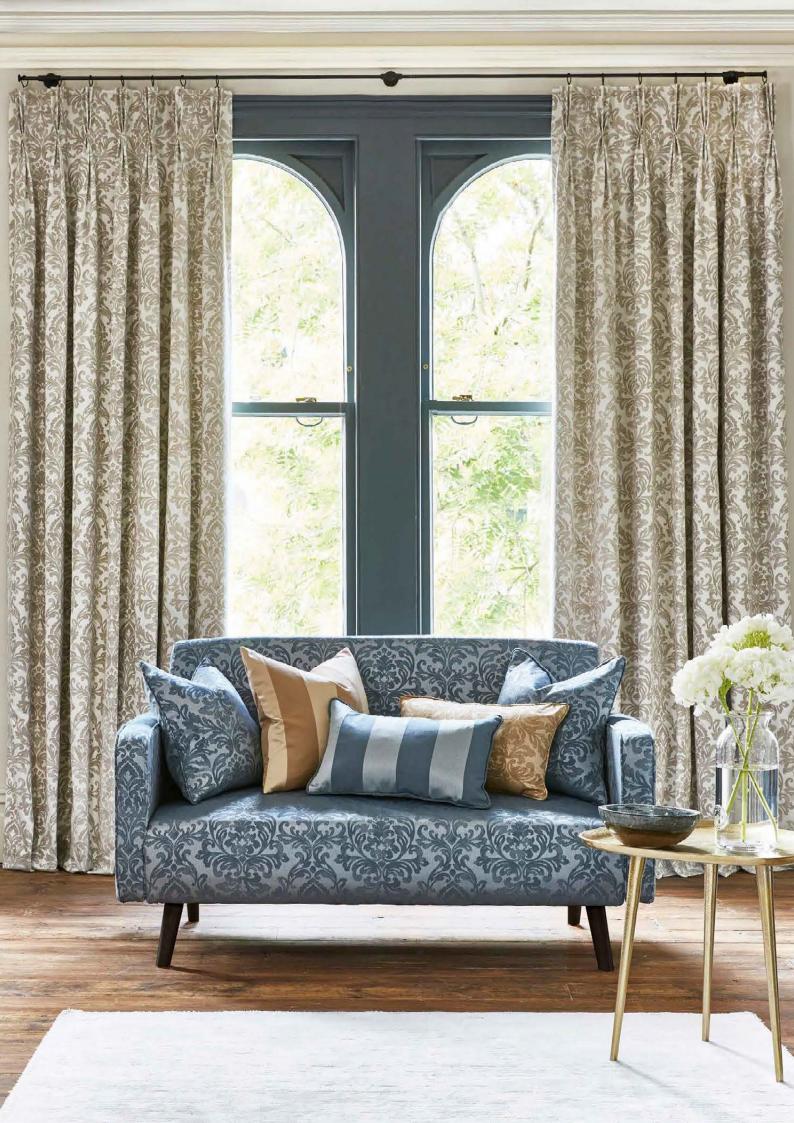

W SION

Inspired by grand manor houses, Mansion perfectly embodies the theme for elegant interiors. The collection's timeless damask is complemented by a versatile block stripe, with both designs sporting a satin finish for a look inspired by stately homes. Mansion's theme of grandeur continues into the collection's palette, with colourways spanning indulgent shades of ruby to rich sage hues lending themselves to the most luxurious spaces.