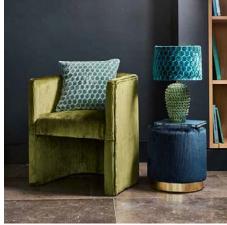

Introduce your space to the depth and luxury of Volume. A dynamic duo of cut velvet designs give a nod to the iconic Art Deco era, with the collection's embossed effect guaranteeing true decadence. A palette of jewel tones, spanning vibrant teals and emerald greens to warming copper shades, enhances the opulence created by the collection's tactile finishes. Complement curved furniture, accessories, and gold finishes with Volume's rich, cocooning tones for a truly indulgent space.