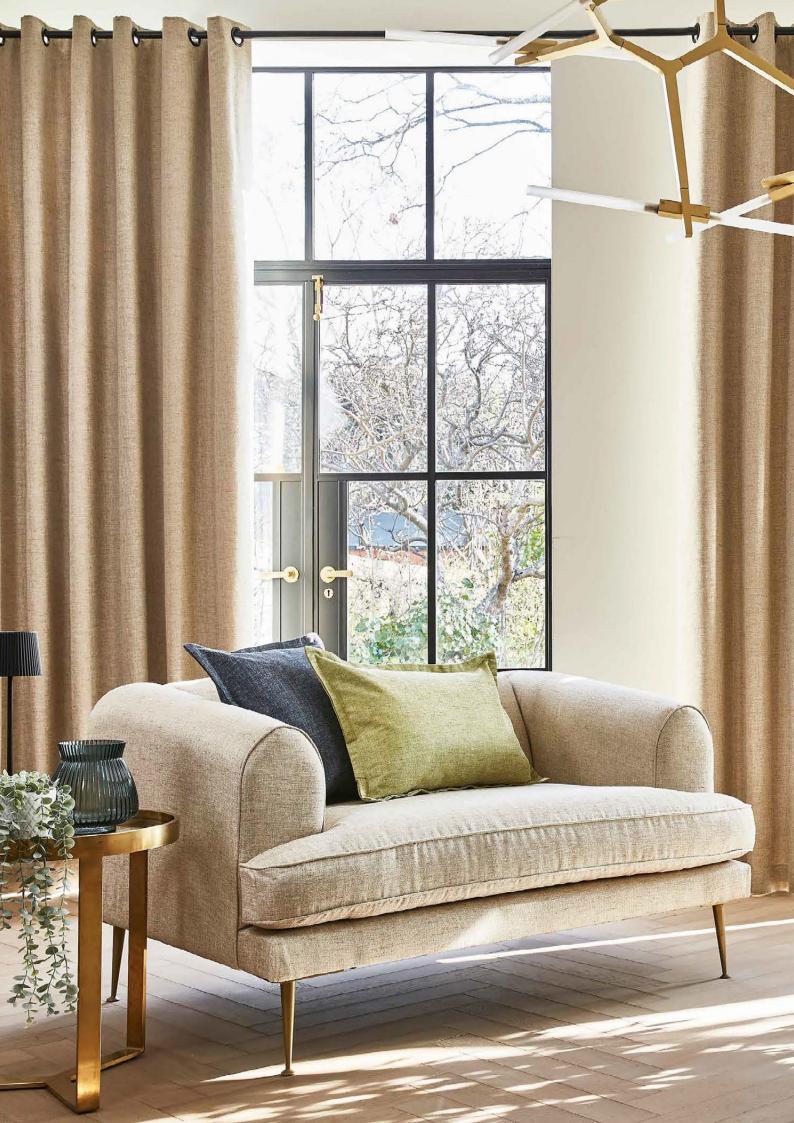

Embrace an easy-living scheme with the wonderfully simple finishes of Nimbus. A textured cross-slub effect provides a multi-tonal finish for added interest, with the collection's versatile design making itself at home in a number of spaces. Available in 28 diverse colourways, a palette spanning core neutrals and gentle pastel shades to richer tones suits Nimbus to a range of spaces. The collection's wide-width option, Cirrus, is available in selected colours.