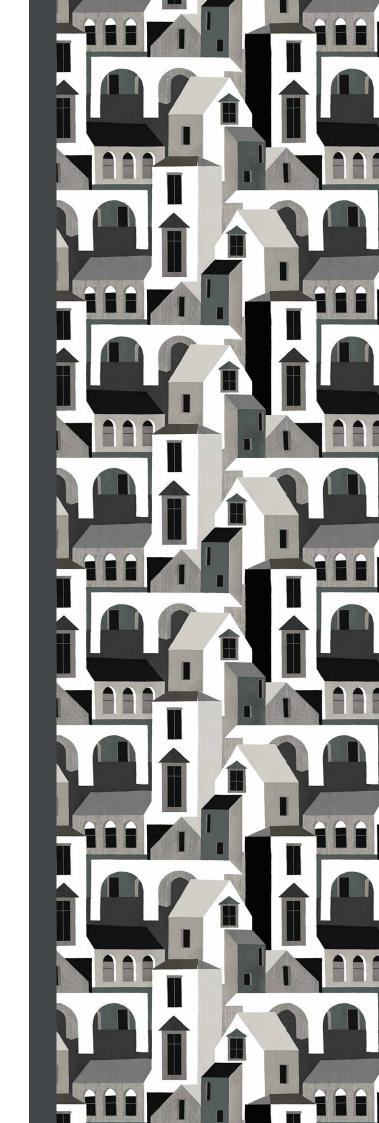

SBA

Maximalist design takes a new direction in Cuba, an inspired portfolio of geometrics showcased through a combination of prints and embroideries. All suitable for upholstery, the collection's conversational prints are complemented by a subtly textured base cloth for an understated finish. A trio of impactful embroideries create depth and intrigue, heightened in impact by prints channelling characterful Cuban architecture. The revival of 70s interiors has been at the forefront of the inspiration for Cuba's palette, with fresh pastel tones adding a contemporary twist on the timeless theme.