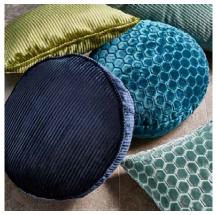

Introduce your space to the depth and luxury of Volume. A dynamic duo of cut velvet designs give a nod to the iconic Art Deco era, with the collection's embossed effect guaranteeing true decadence. A palette of jewel tones, spanning vibrant teals and emerald greens to warming copper shades, enhances the opulence created by the collection's tactile finishes. Complement curved furniture, accessories, and gold finishes with Volume's rich, cocooning tones for a truly indulgent space.