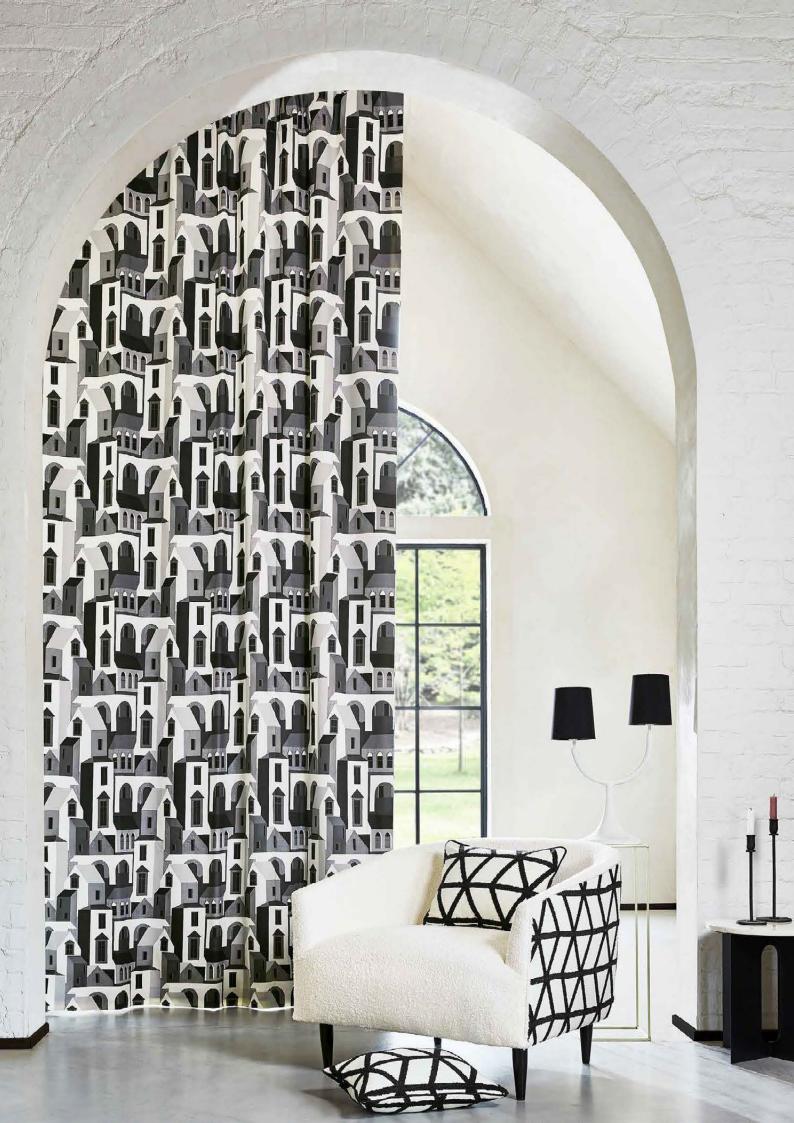

SBA

Maximalist design takes a new direction in Cuba, an inspired portfolio of geometrics showcased through a combination of prints and embroideries. All suitable for upholstery, the collection's conversational prints are complemented by a subtly textured base cloth for an understated finish. A trio of impactful embroideries create depth and intrigue, heightened in impact by prints channelling characterful Cuban architecture. The revival of 70s interiors has been at the forefront of the inspiration for Cuba's palette, with fresh pastel tones adding a contemporary twist on the timeless theme.