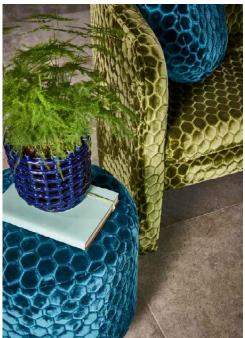

Introduce your space to the depth and luxury of Volume. A dynamic duo of cut velvet designs give a nod to the iconic Art Deco era, with the collection's embossed effect guaranteeing true decadence. A palette of jewel tones, spanning vibrant teals and emerald greens to warming copper shades, enhances the opulence created by the collection's tactile finishes. Complement curved furniture, accessories, and gold finishes with Volume's rich, cocooning tones for a truly indulgent space.