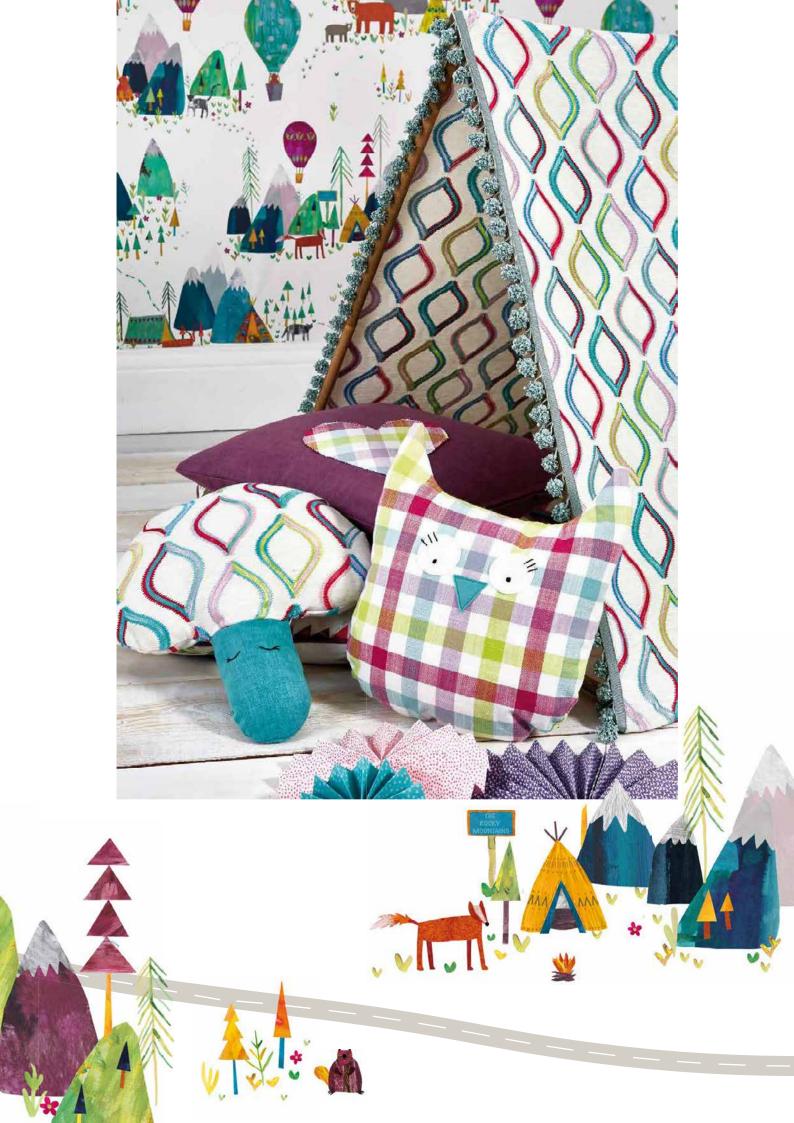

Jungle Scene Fabric:
Hide and Seek Jungle
Embroidered Dash:
Dolly Mixture Jungle
Multicoloured Check:
Hopscotch Jungle
Plains:
Dslo Tango and Firestone
Wallpaper:

It's time to go up, up and away! Above the dizzying heights of snow-topped mountains is the land of Far Far Away. Explore the wonders of the sky in collaged hot air balloons, where the snowy footprints of grizzly bears, the antlers of mountain moose and the tops of woodland trees are all that can be seen.