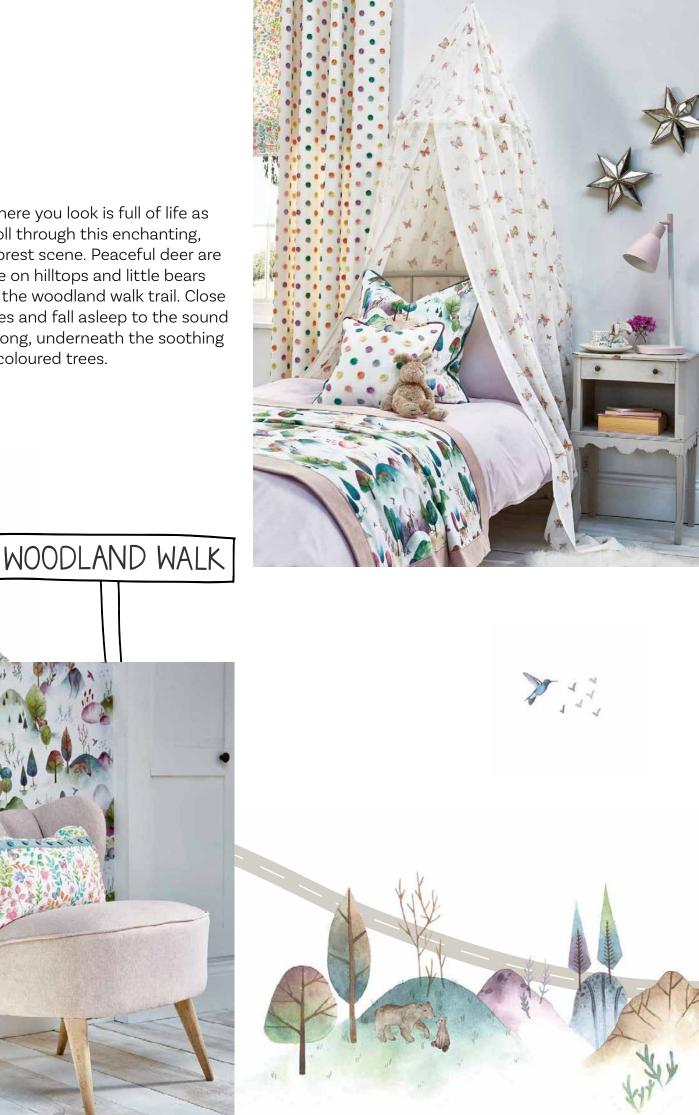

City Scene Cushions:
Dino City Jungle
Multicoloured Stripe:
Skipping Jungle
Pom Pom Cushion:
Pom Pom Jungle
Plains:
Olso Cinder and Denim
Wallpaper:
T-Rex Town Jungle

Everywhere you look is full of life as you stroll through this enchanting, misty forest scene. Peaceful deer are at home on hilltops and little bears play on the woodland walk trail. Close your eyes and fall asleep to the sound of birdsong, underneath the soothing pastel-coloured trees.