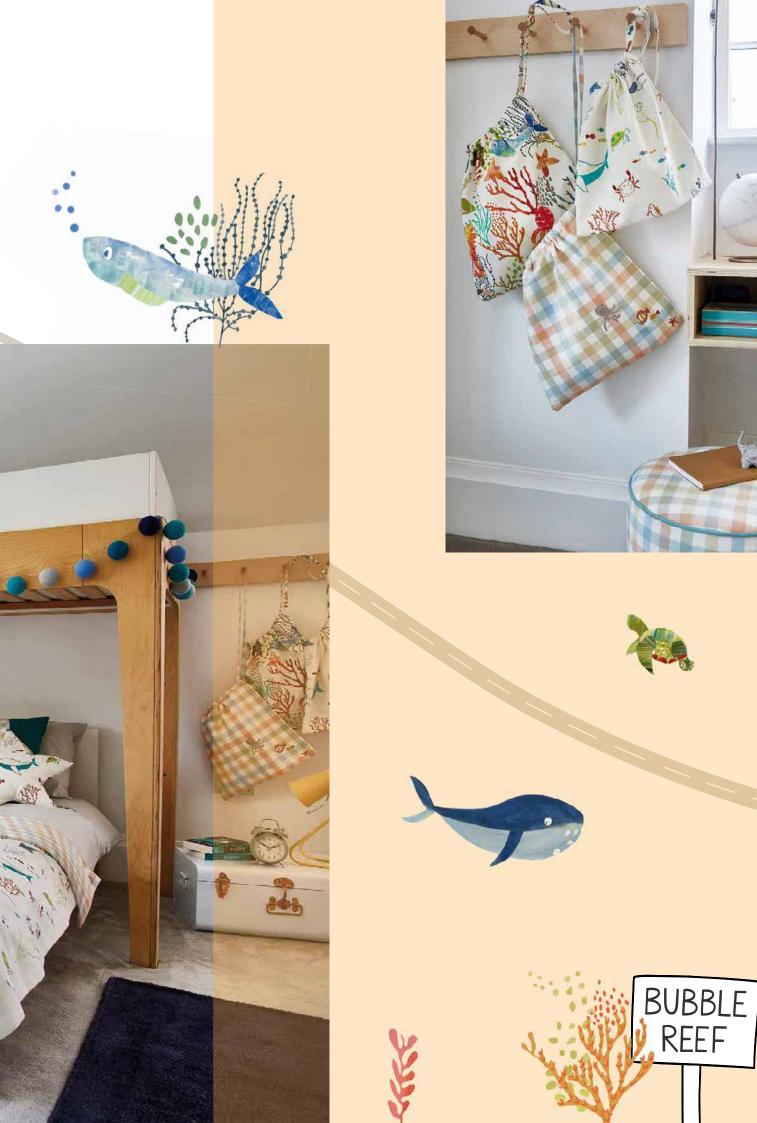

Blue Safari Animals: On Safari Reef Stripe: Skipping Reef Wallpaper: Safari Park Jungle

Ocean Embroidery:
Splash Jungle
Under the Sea Print:
Bubbles Jungle
Pastel Check:
Hopscotch Candyfloss

Plains: Oslo Kingfisher and Peacock SPLASH ISLAND