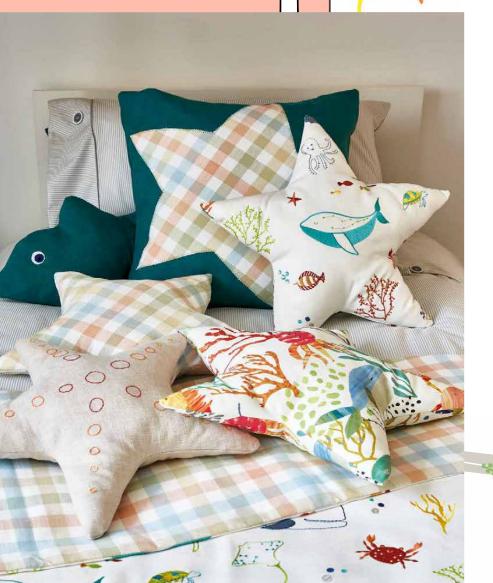

Blue Safari Animals: On Safari Reef Stripe: Skipping Reef Wallpaper: Safari Park Jungle

Ocean Embroidery:
Splash Jungle
Under the Sea Print:
Bubbles Jungle
Pastel Check:
Hopscotch Candyfloss

Plains: Oslo Kingfisher and Peacock SPLASH ISLAND