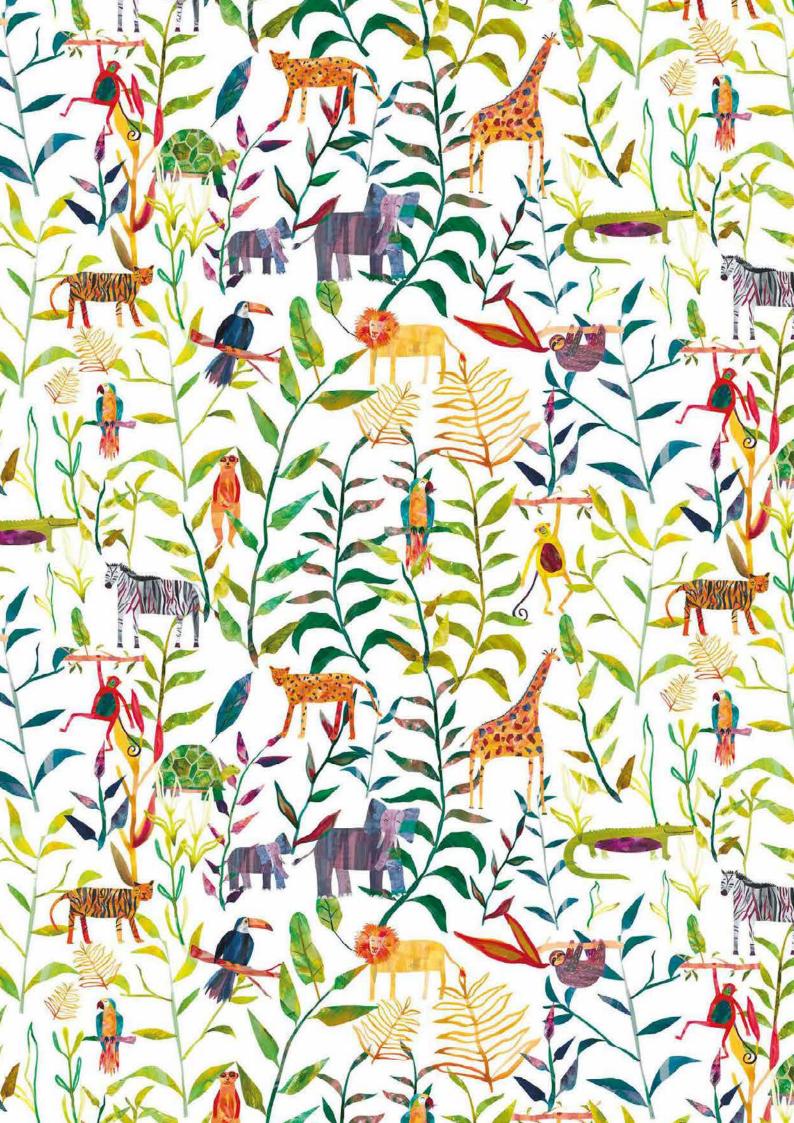

The sky is the limit with Big Adventure, just follow the road and explore a world of fun and endless discovery.

Through trailing acacia leaves and swinging treetop monkeys you will find Peek-a-Boo Jungle, the first stop on our Big Adventure. Why not stay and play a game of hide and seek with your new jungle friends? Look out for friendly sloths, smiling lions and graceful giraffes, all cleverly crafted with a playful collage effect.