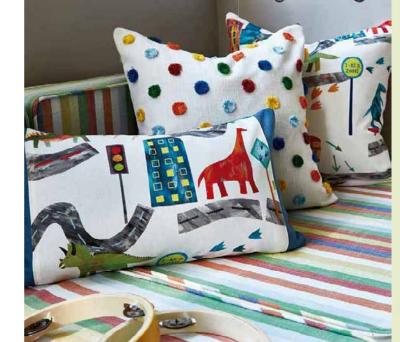

Oslo Aqua, Cinder and Kingfisher

Lace up your roller skates and take a tour of Dino City. Let your imagination run wild as you zoom past the bright lights of T-Rex Town, towering above skyscrapers with your favourite prehistoric friends. Give your little explorers double the dino fun with this coordinating fabric and wallpaper duo.

City Scene Cushions:
Dino City Jungle
Multicoloured Stripe:
Skipping Jungle
Pom Pom Cushion:
Pom Pom Jungle
Plains:
Olso Cinder and Denim
Wallpaper:
T-Rex Town Jungle

Everywhere you look is full of life as you stroll through this enchanting, misty forest scene. Peaceful deer are at home on hilltops and little bears play on the woodland walk trail. Close your eyes and fall asleep to the sound of birdsong, underneath the soothing pastel-coloured trees.