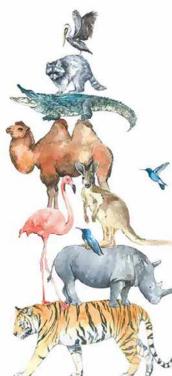

FAR FAR AWAY

Can you hear the tigers roar? You have arrived at Animal Tower, where safari animals stand as still as statues and carefully stack on top of each other. Wild African birds hover in the skies above, but there is nothing that can topple their cleverly balanced tower.

Animal Tower Fabric:
Animal Kingdom Reef
Cream Animal Cushions:
On Safari Jungle
Plains:
Oslo Kingfisher.

Oslo Kingfisher, Marmalade and Spray Wallpaper:

**Animal Tower Rainbow** 

Embroidered Animals:
Doodle Jungle
Embroidered Dash:
Dolly Mixture Jungle
Embroidered Ogee:
Spinning Top Jungle
Plains: