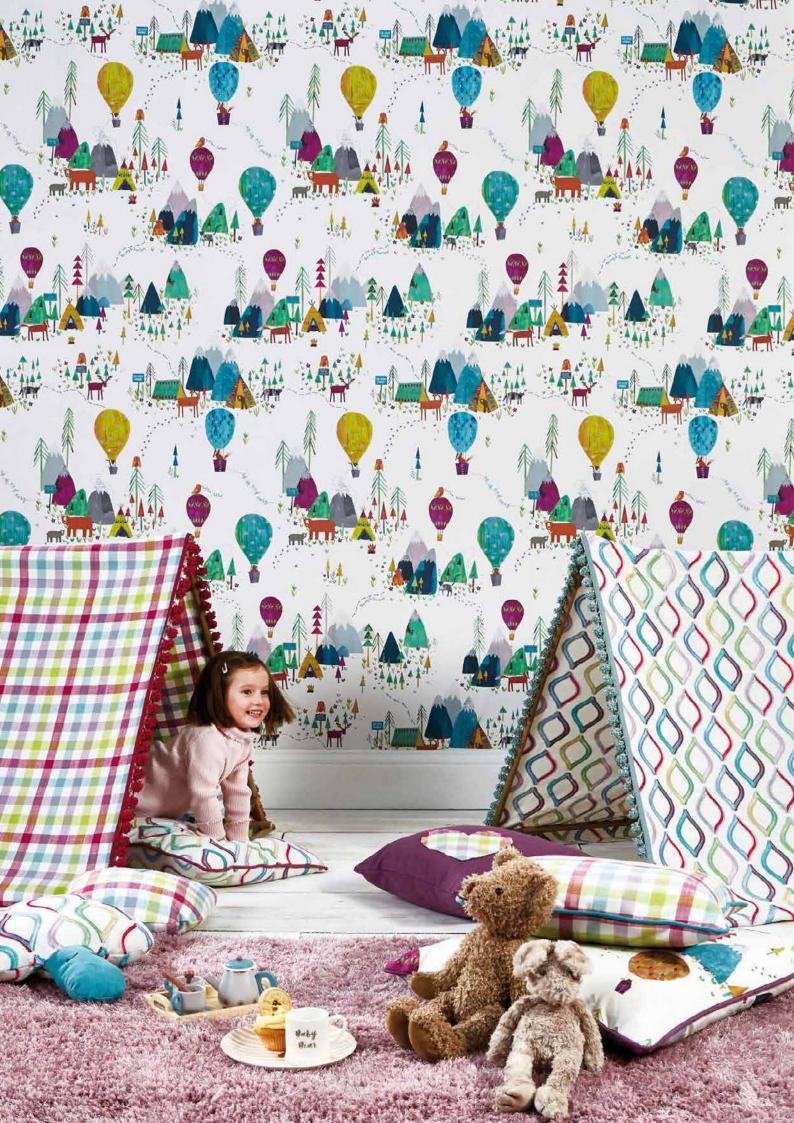

Jungle Scene Fabric:
Hide and Seek Jungle
Embroidered Dash:
Dolly Mixture Jungle
Multicoloured Check:
Hopscotch Jungle
Plains:
Dslo Tango and Firestone
Wallpaper:

It's time to go up, up and away! Above the dizzying heights of snow-topped mountains is the land of Far Far Away. Explore the wonders of the sky in collaged hot air balloons, where the snowy footprints of grizzly bears, the antlers of mountain moose and the tops of woodland trees are all that can be seen.