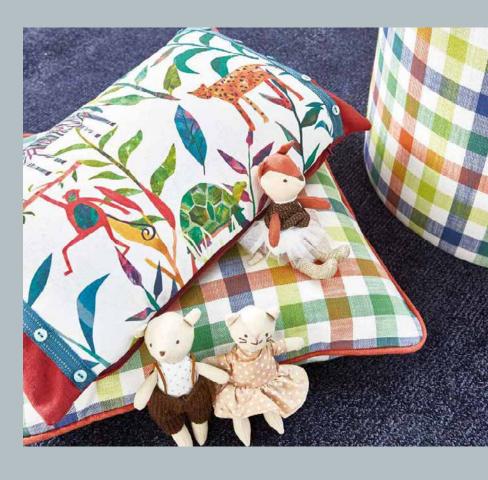

Explore the extraordinary wildlife of Africa at the Big Adventure Safari Park. Gaze at elegant flamingos, graceful giraffes and majestic elephants as they stand tall amongst the Madagascan baobab trees. Transport bedrooms to the Serengeti and go wild with this coordinating fabric and wallpaper duo.

Blue Safari Animals: On Safari Reef Stripe: Skipping Reef Wallpaper: Safari Park Jungle

Ocean Embroidery:
Splash Jungle
Under the Sea Print:
Bubbles Jungle
Pastel Check:
Hopscotch Candyfloss

Plains: Oslo Kingfisher and Peacock SPLASH ISLAND