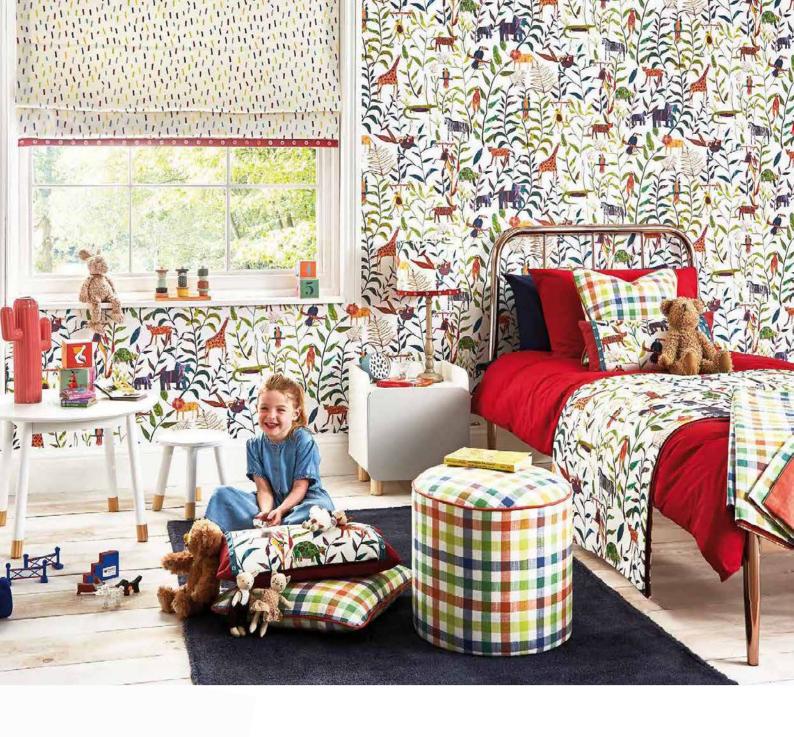

The sky is the limit with Big Adventure, just follow the road and explore a world of fun and endless discovery.

Through trailing acacia leaves and swinging treetop monkeys you will find Peek-a-Boo Jungle, the first stop on our Big Adventure. Why not stay and play a game of hide and seek with your new jungle friends? Look out for friendly sloths, smiling lions and graceful giraffes, all cleverly crafted with a playful collage effect.

Jungle Scene Fabric:
Hide and Seek Jungle
Embroidered Dash:
Dolly Mixture Jungle
Multicoloured Check:
Hopscotch Jungle
Plains:
Dslo Tango and Firestone
Wallpaper:

It's time to go up, up and away! Above the dizzying heights of snow-topped mountains is the land of Far Far Away. Explore the wonders of the sky in collaged hot air balloons, where the snowy footprints of grizzly bears, the antlers of mountain moose and the tops of woodland trees are all that can be seen.