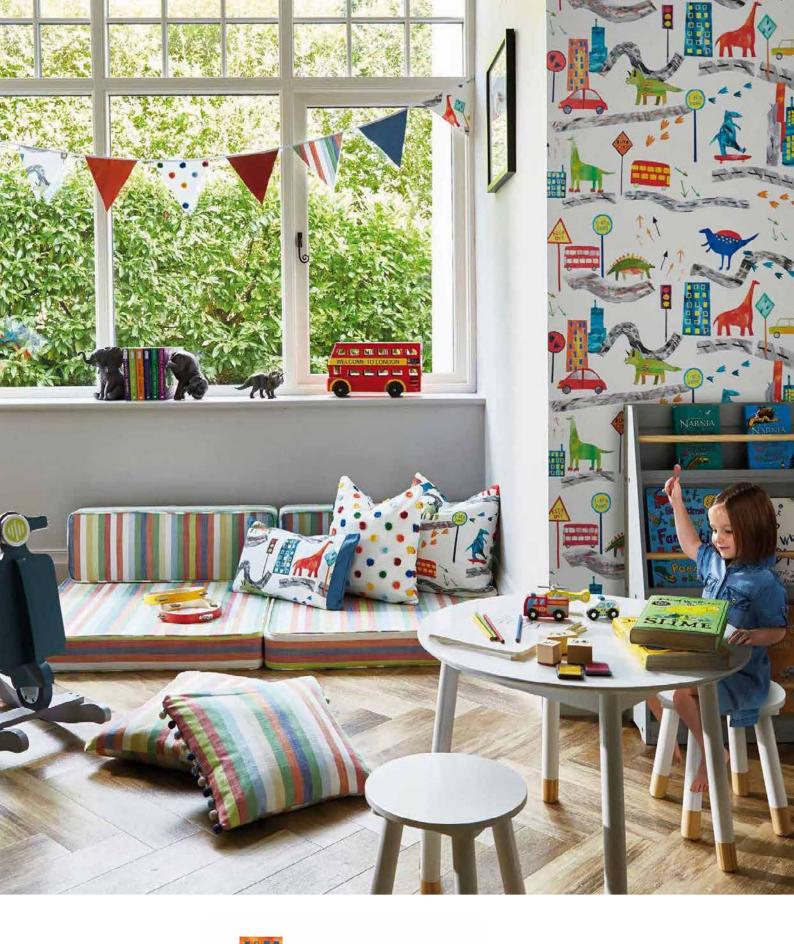

Oslo Aqua, Cinder and Kingfisher

Lace up your roller skates and take a tour of Dino City. Let your imagination run wild as you zoom past the bright lights of T-Rex Town, towering above skyscrapers with your favourite prehistoric friends. Give your little explorers double the dino fun with this coordinating fabric and wallpaper duo.

City Scene Cushions:
Dino City Jungle
Multicoloured Stripe:
Skipping Jungle
Pom Pom Cushion:
Pom Pom Jungle
Plains:
Olso Cinder and Denim
Wallpaper:
T-Rex Town Jungle

Everywhere you look is full of life as you stroll through this enchanting, misty forest scene. Peaceful deer are at home on hilltops and little bears play on the woodland walk trail. Close your eyes and fall asleep to the sound of birdsong, underneath the soothing pastel-coloured trees.