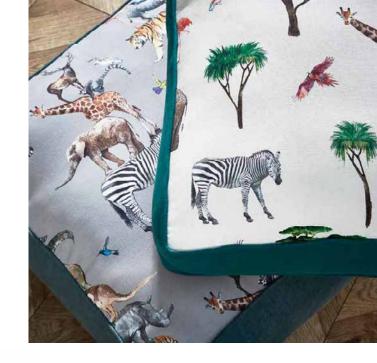

Animal Tower Fabric:
Animal Kingdom Reef
Cream Animal Cushions:
On Safari Jungle
Plains:
Oslo Kingfisher.

Oslo Kingfisher, Marmalade and Spray Wallpaper:

**Animal Tower Rainbow** 

Embroidered Animals:
Doodle Jungle
Embroidered Dash:
Dolly Mixture Jungle
Embroidered Ogee:
Spinning Top Jungle
Plains:

Oslo Aqua, Cinder and Kingfisher

Lace up your roller skates and take a tour of Dino City. Let your imagination run wild as you zoom past the bright lights of T-Rex Town, towering above skyscrapers with your favourite prehistoric friends. Give your little explorers double the dino fun with this coordinating fabric and wallpaper duo.