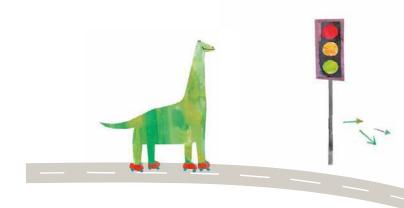

Oslo Aqua, Cinder and Kingfisher

Lace up your roller skates and take a tour of Dino City. Let your imagination run wild as you zoom past the bright lights of T-Rex Town, towering above skyscrapers with your favourite prehistoric friends. Give your little explorers double the dino fun with this coordinating fabric and wallpaper duo.