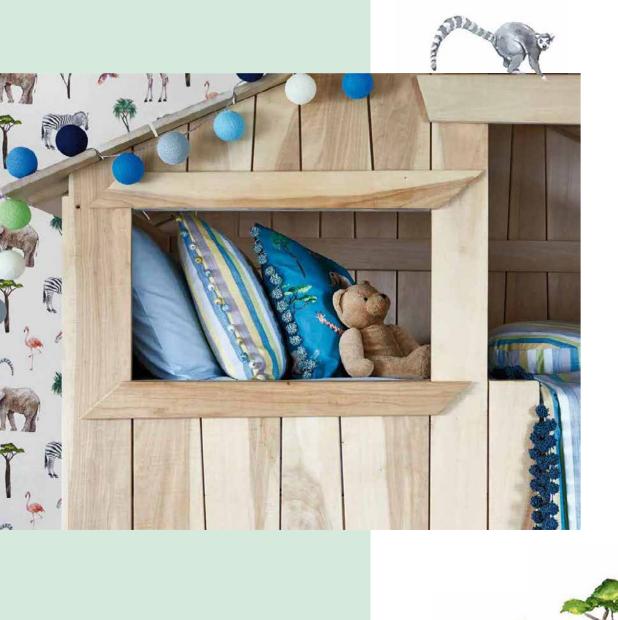

Explore the extraordinary wildlife of Africa at the Big Adventure Safari Park. Gaze at elegant flamingos, graceful giraffes and majestic elephants as they stand tall amongst the Madagascan baobab trees. Transport bedrooms to the Serengeti and go wild with this coordinating fabric and wallpaper duo.

Blue Safari Animals: On Safari Reef Stripe: Skipping Reef Wallpaper: Safari Park Jungle

Ocean Embroidery:
Splash Jungle
Under the Sea Print:
Bubbles Jungle
Pastel Check:
Hopscotch Candyfloss

Plains: Oslo Kingfisher and Peacock SPLASH ISLAND