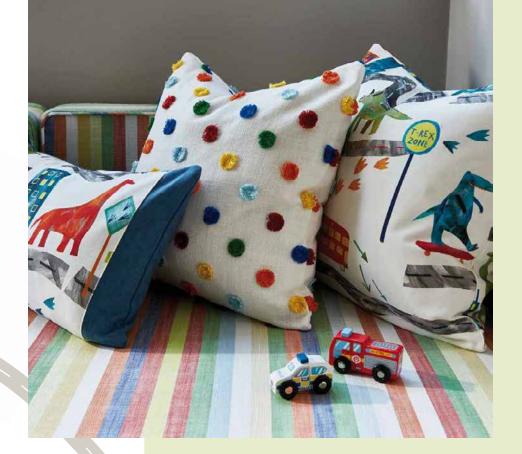

Oslo Aqua, Cinder and Kingfisher

Lace up your roller skates and take a tour of Dino City. Let your imagination run wild as you zoom past the bright lights of T-Rex Town, towering above skyscrapers with your favourite prehistoric friends. Give your little explorers double the dino fun with this coordinating fabric and wallpaper duo.

City Scene Cushions:
Dino City Jungle
Multicoloured Stripe:
Skipping Jungle
Pom Pom Cushion:
Pom Pom Jungle
Plains:
Olso Cinder and Denim
Wallpaper:
T-Rex Town Jungle

Everywhere you look is full of life as you stroll through this enchanting, misty forest scene. Peaceful deer are at home on hilltops and little bears play on the woodland walk trail. Close your eyes and fall asleep to the sound of birdsong, underneath the soothing pastel-coloured trees.