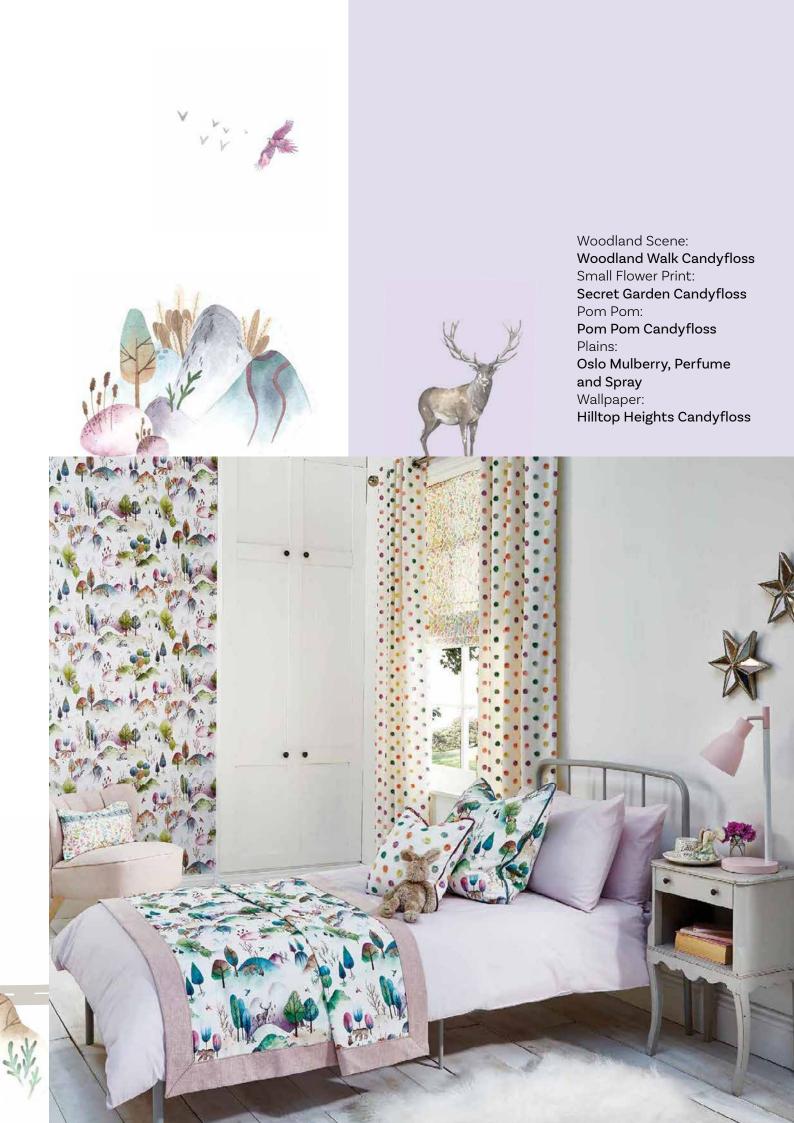

City Scene Cushions:
Dino City Jungle
Multicoloured Stripe:
Skipping Jungle
Pom Pom Cushion:
Pom Pom Jungle
Plains:
Olso Cinder and Denim
Wallpaper:
T-Rex Town Jungle

Everywhere you look is full of life as you stroll through this enchanting, misty forest scene. Peaceful deer are at home on hilltops and little bears play on the woodland walk trail. Close your eyes and fall asleep to the sound of birdsong, underneath the soothing pastel-coloured trees.