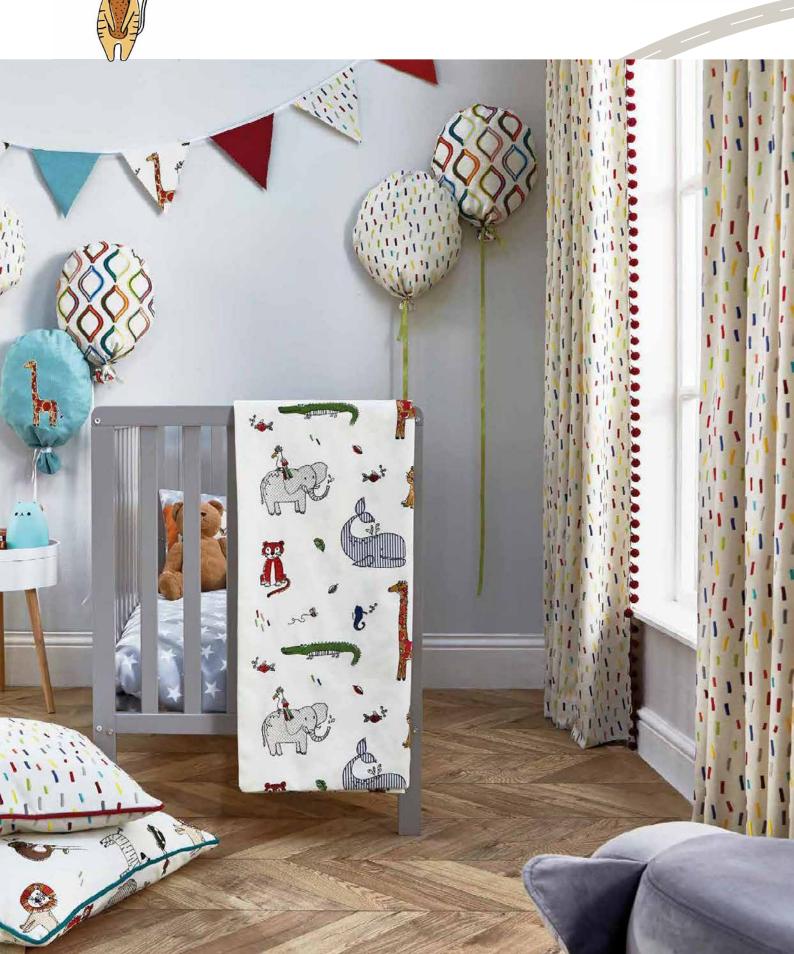

Jungle Scene Fabric:
Hide and Seek Jungle
Embroidered Dash:
Dolly Mixture Jungle
Multicoloured Check:
Hopscotch Jungle
Plains:
Dslo Tango and Firestone
Wallpaper:

It's time to go up, up and away! Above the dizzying heights of snow-topped mountains is the land of Far Far Away. Explore the wonders of the sky in collaged hot air balloons, where the snowy footprints of grizzly bears, the antlers of mountain moose and the tops of woodland trees are all that can be seen.