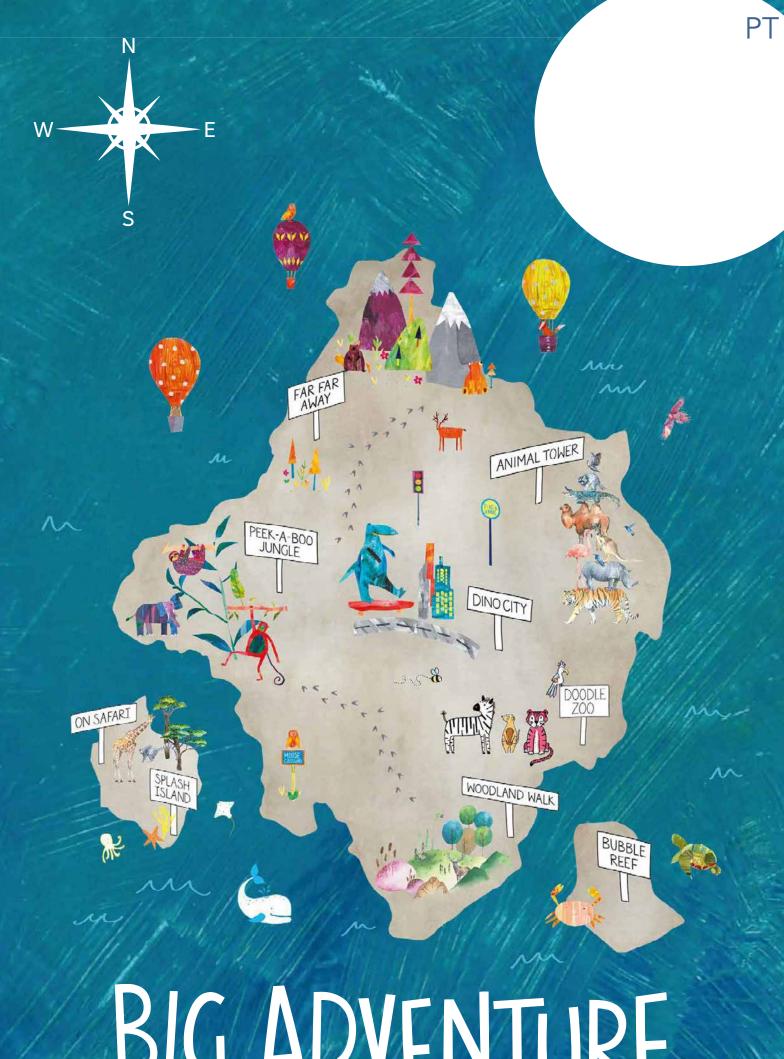

## BIG ADVENTURE

Roller skate through Dino City, make a splash in Bubble Reef or play a game of Hide and Seek with your favourite jungle animals. Let your imagination run wild with our new collection of playful fabrics and wallpapers, designed to show the little ones in your life that anything is possible.

The sky is the limit with Big Adventure, just follow the road and explore a world of fun and endless discovery.

Through trailing acacia leaves and swinging treetop monkeys you will find Peek-a-Boo Jungle, the first stop on our Big Adventure. Why not stay and play a game of hide and seek with your new jungle friends? Look out for friendly sloths, smiling lions and graceful giraffes, all cleverly crafted with a playful collage effect.

FAR FAR AWAY

Can you hear the tigers roar? You have arrived at Animal Tower, where safari animals stand as still as statues and carefully stack on top of each other. Wild African birds hover in the skies above, but there is nothing that can topple their cleverly balanced tower.

Oslo Aqua, Cinder and Kingfisher

Lace up your roller skates and take a tour of Dino City. Let your imagination run wild as you zoom past the bright lights of T-Rex Town, towering above skyscrapers with your favourite prehistoric friends. Give your little explorers double the dino fun with this coordinating fabric and wallpaper duo.

Explore the extraordinary wildlife of Africa at the Big Adventure Safari Park. Gaze at elegant flamingos, graceful giraffes and majestic elephants as they stand tall amongst the Madagascan baobab trees. Transport bedrooms to the Serengeti and go wild with this coordinating fabric and wallpaper duo.