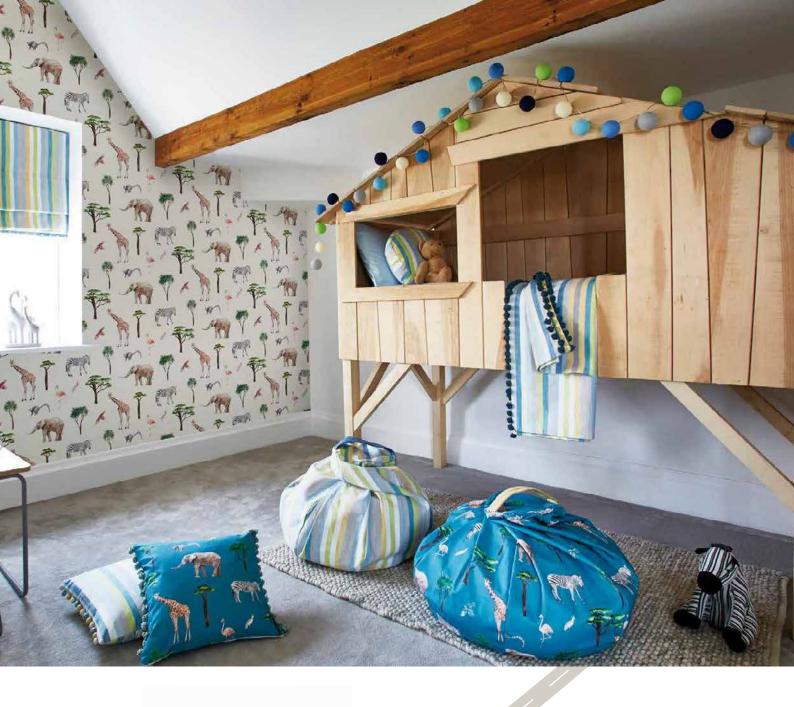

Explore the extraordinary wildlife of Africa at the Big Adventure Safari Park. Gaze at elegant flamingos, graceful giraffes and majestic elephants as they stand tall amongst the Madagascan baobab trees. Transport bedrooms to the Serengeti and go wild with this coordinating fabric and wallpaper duo.

Blue Safari Animals: On Safari Reef Stripe: Skipping Reef Wallpaper: Safari Park Jungle

Ocean Embroidery:
Splash Jungle
Under the Sea Print:
Bubbles Jungle
Pastel Check:
Hopscotch Candyfloss

Plains: Oslo Kingfisher and Peacock SPLASH ISLAND