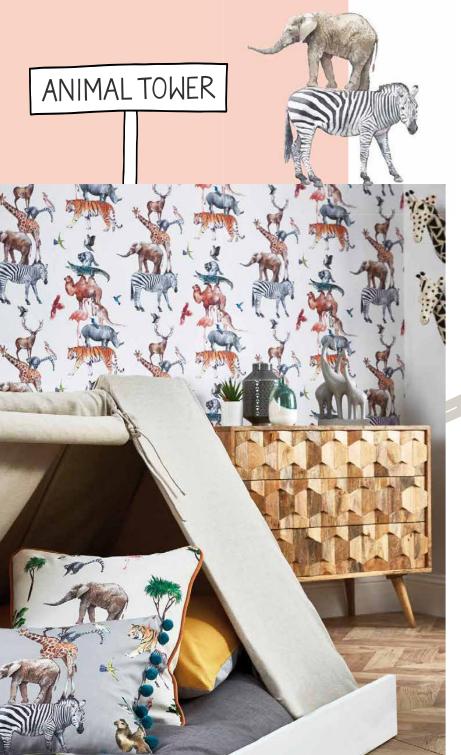

FAR FAR AWAY

Can you hear the tigers roar? You have arrived at Animal Tower, where safari animals stand as still as statues and carefully stack on top of each other. Wild African birds hover in the skies above, but there is nothing that can topple their cleverly balanced tower.

Animal Tower Fabric:
Animal Kingdom Reef
Cream Animal Cushions:
On Safari Jungle
Plains:
Oslo Kingfisher.

Oslo Kingfisher, Marmalade and Spray Wallpaper:

**Animal Tower Rainbow** 

Embroidered Animals:
Doodle Jungle
Embroidered Dash:
Dolly Mixture Jungle
Embroidered Ogee:
Spinning Top Jungle
Plains: