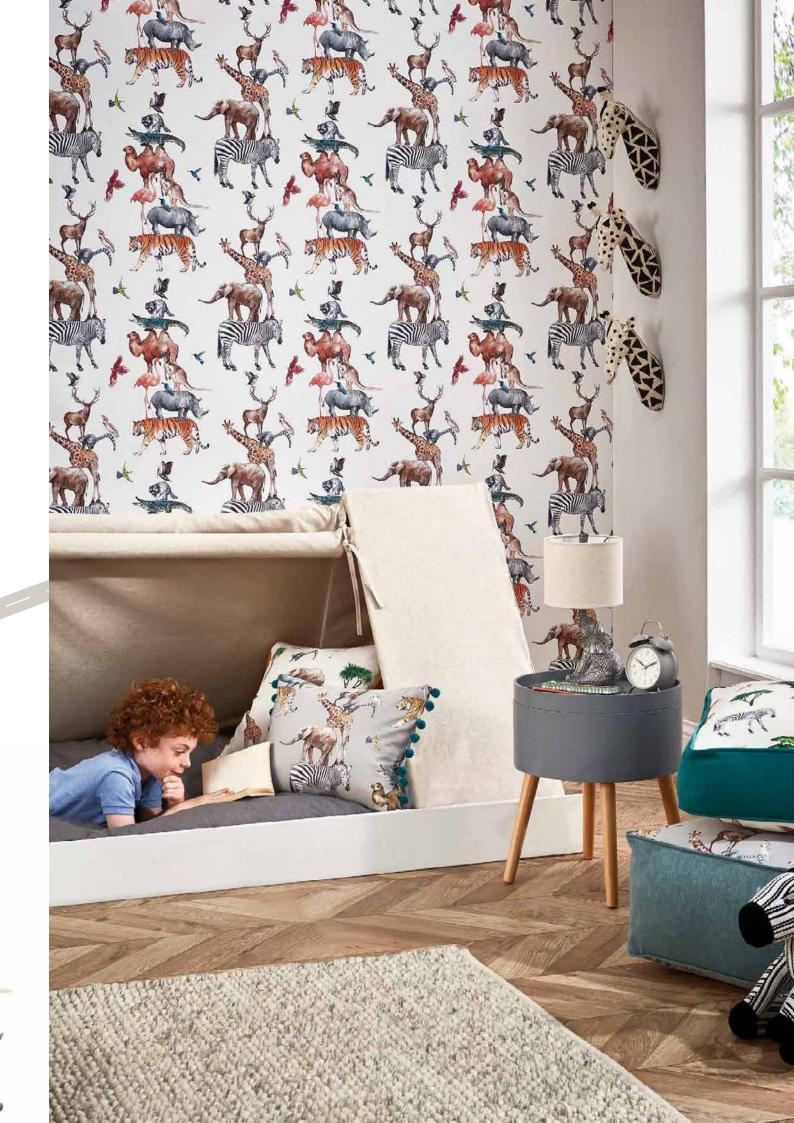

FAR FAR AWAY

Can you hear the tigers roar? You have arrived at Animal Tower, where safari animals stand as still as statues and carefully stack on top of each other. Wild African birds hover in the skies above, but there is nothing that can topple their cleverly balanced tower.

Animal Tower Fabric:
Animal Kingdom Reef
Cream Animal Cushions:
On Safari Jungle
Plains:
Oslo Kingfisher.

Oslo Kingfisher, Marmalade and Spray Wallpaper:

**Animal Tower Rainbow** 

Embroidered Animals:
Doodle Jungle
Embroidered Dash:
Dolly Mixture Jungle
Embroidered Ogee:
Spinning Top Jungle
Plains:

Oslo Aqua, Cinder and Kingfisher

Lace up your roller skates and take a tour of Dino City. Let your imagination run wild as you zoom past the bright lights of T-Rex Town, towering above skyscrapers with your favourite prehistoric friends. Give your little explorers double the dino fun with this coordinating fabric and wallpaper duo.