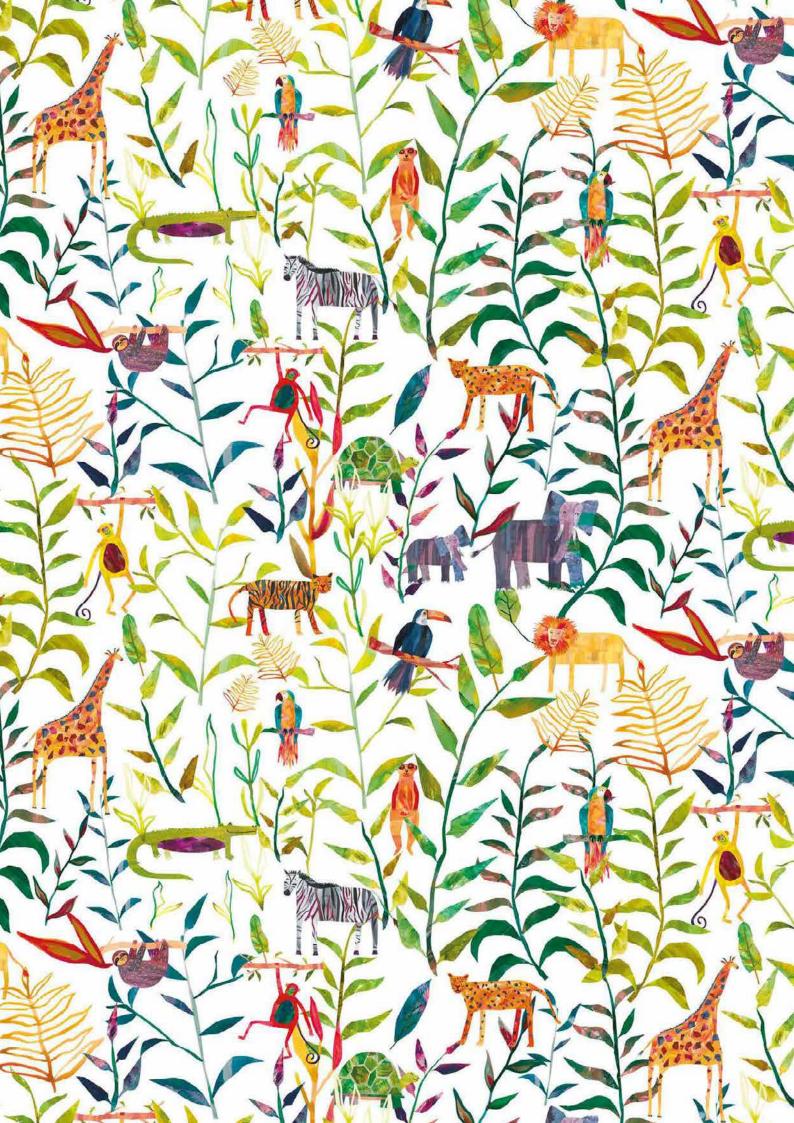

The sky is the limit with Big Adventure, just follow the road and explore a world of fun and endless discovery.

Through trailing acacia leaves and swinging treetop monkeys you will find Peek-a-Boo Jungle, the first stop on our Big Adventure. Why not stay and play a game of hide and seek with your new jungle friends? Look out for friendly sloths, smiling lions and graceful giraffes, all cleverly crafted with a playful collage effect.

Jungle Scene Fabric:
Hide and Seek Jungle
Embroidered Dash:
Dolly Mixture Jungle
Multicoloured Check:
Hopscotch Jungle
Plains:
Dslo Tango and Firestone
Wallpaper:

It's time to go up, up and away! Above the dizzying heights of snow-topped mountains is the land of Far Far Away. Explore the wonders of the sky in collaged hot air balloons, where the snowy footprints of grizzly bears, the antlers of mountain moose and the tops of woodland trees are all that can be seen.