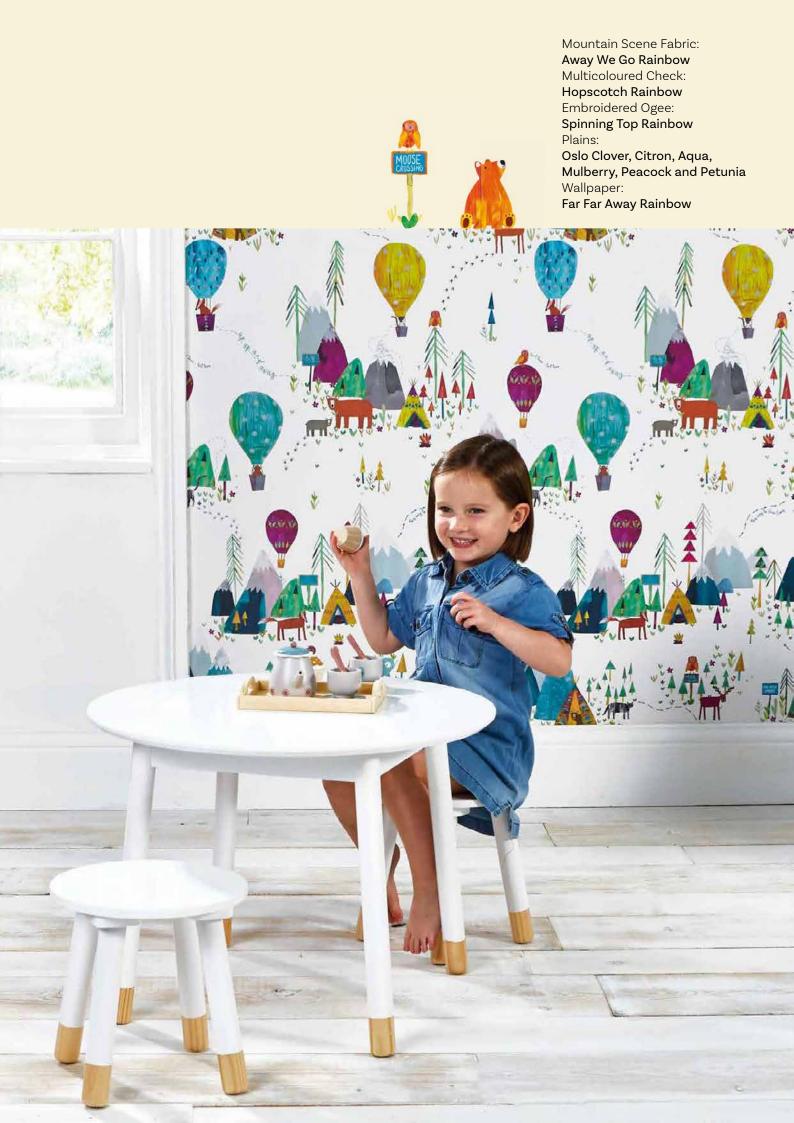

Jungle Scene Fabric:
Hide and Seek Jungle
Embroidered Dash:
Dolly Mixture Jungle
Multicoloured Check:
Hopscotch Jungle
Plains:
Dslo Tango and Firestone
Wallpaper:

It's time to go up, up and away! Above the dizzying heights of snow-topped mountains is the land of Far Far Away. Explore the wonders of the sky in collaged hot air balloons, where the snowy footprints of grizzly bears, the antlers of mountain moose and the tops of woodland trees are all that can be seen.