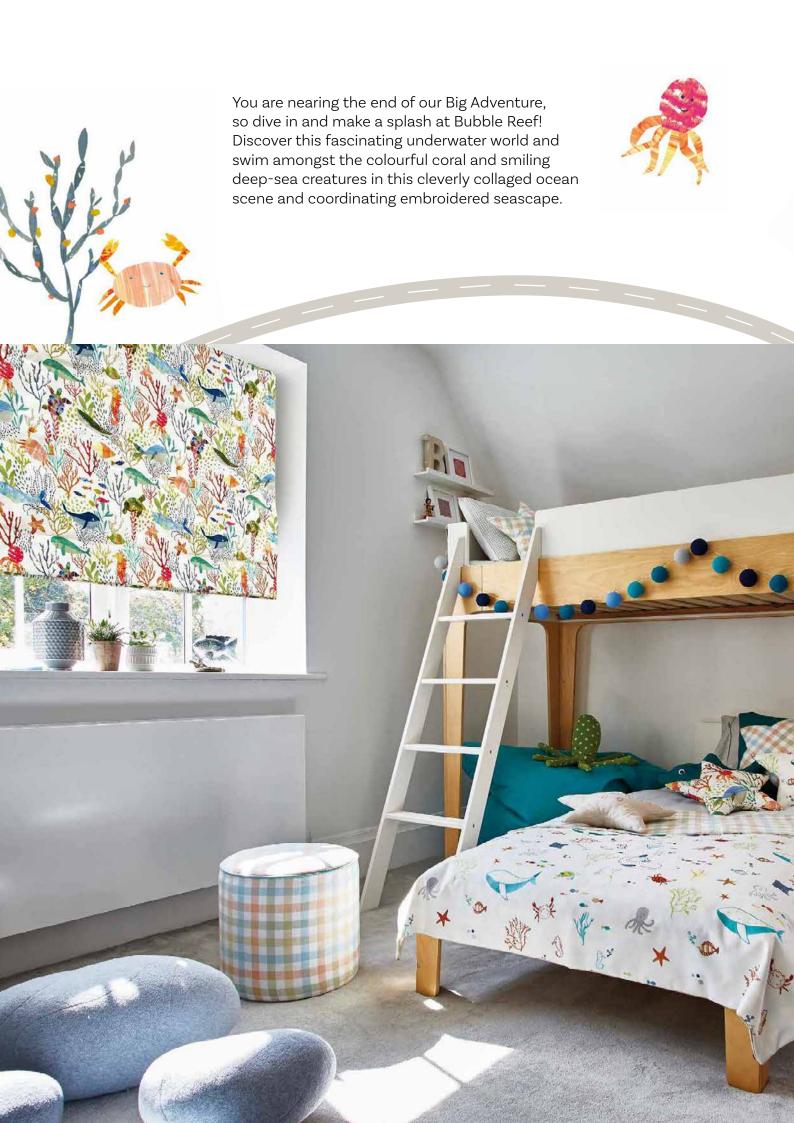

Blue Safari Animals: On Safari Reef Stripe: Skipping Reef Wallpaper: Safari Park Jungle

Ocean Embroidery:
Splash Jungle
Under the Sea Print:
Bubbles Jungle
Pastel Check:
Hopscotch Candyfloss

Plains: Oslo Kingfisher and Peacock SPLASH ISLAND