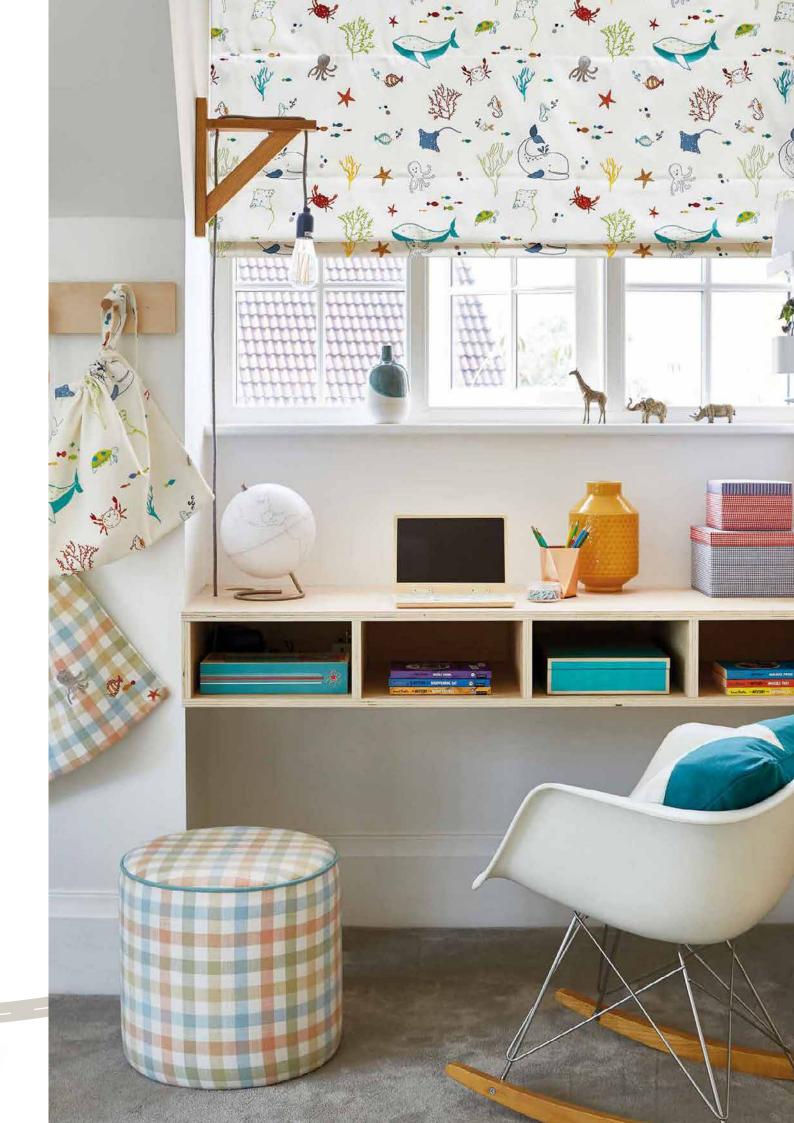

Blue Safari Animals: On Safari Reef Stripe: Skipping Reef Wallpaper: Safari Park Jungle

Ocean Embroidery:
Splash Jungle
Under the Sea Print:
Bubbles Jungle
Pastel Check:
Hopscotch Candyfloss

Plains: Oslo Kingfisher and Peacock SPLASH ISLAND