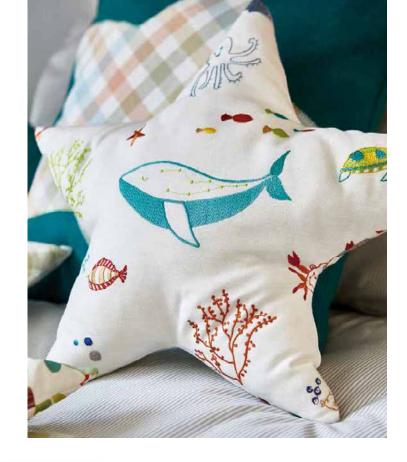

Blue Safari Animals: On Safari Reef Stripe: Skipping Reef Wallpaper: Safari Park Jungle

Ocean Embroidery:
Splash Jungle
Under the Sea Print:
Bubbles Jungle
Pastel Check:
Hopscotch Candyfloss

Plains: Oslo Kingfisher and Peacock SPLASH ISLAND